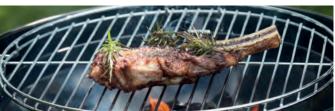

## PARTY TIME

barbecook

hat a hard all all all and hard and

barbeco

Edson is an eye-catcher at every party! This multi-functional drum can be converted from a barbecue to a party table in no time at all. Ideal for enjoying a drink before or after your barbecue party.

## **EDSON**

CHARCOAL EDSON

#### // Features

- 1 Can be used as a party table
- 2 Easy assembly
- 3 Adjustable grill 2 positions
- 4 Ash can included
- 5 Legs that prevent rust stains on your patio

|                | EDSON<br>BLACK<br>BC-CHA-1020                                                                                                                                                                                                                                                                                                                                                                                                                                                                                                                                                                                                                                                                                                                                                                                                                                                                                                                                                                                                                                                                                                                                                                                                                                                                                                                                                                                                                                                                                                                                                                                                                                                                                                                                                                                                                                                                                                                                                                                                                                                                                                        | EDSON<br>ARMY GREEN<br>BC-CHA-1022 |
|----------------|--------------------------------------------------------------------------------------------------------------------------------------------------------------------------------------------------------------------------------------------------------------------------------------------------------------------------------------------------------------------------------------------------------------------------------------------------------------------------------------------------------------------------------------------------------------------------------------------------------------------------------------------------------------------------------------------------------------------------------------------------------------------------------------------------------------------------------------------------------------------------------------------------------------------------------------------------------------------------------------------------------------------------------------------------------------------------------------------------------------------------------------------------------------------------------------------------------------------------------------------------------------------------------------------------------------------------------------------------------------------------------------------------------------------------------------------------------------------------------------------------------------------------------------------------------------------------------------------------------------------------------------------------------------------------------------------------------------------------------------------------------------------------------------------------------------------------------------------------------------------------------------------------------------------------------------------------------------------------------------------------------------------------------------------------------------------------------------------------------------------------------------|------------------------------------|
| ght            | 90 cm                                                                                                                                                                                                                                                                                                                                                                                                                                                                                                                                                                                                                                                                                                                                                                                                                                                                                                                                                                                                                                                                                                                                                                                                                                                                                                                                                                                                                                                                                                                                                                                                                                                                                                                                                                                                                                                                                                                                                                                                                                                                                                                                | 90 cm                              |
| king height    | 89 cm                                                                                                                                                                                                                                                                                                                                                                                                                                                                                                                                                                                                                                                                                                                                                                                                                                                                                                                                                                                                                                                                                                                                                                                                                                                                                                                                                                                                                                                                                                                                                                                                                                                                                                                                                                                                                                                                                                                                                                                                                                                                                                                                | 89 cm                              |
| nber of people | 10                                                                                                                                                                                                                                                                                                                                                                                                                                                                                                                                                                                                                                                                                                                                                                                                                                                                                                                                                                                                                                                                                                                                                                                                                                                                                                                                                                                                                                                                                                                                                                                                                                                                                                                                                                                                                                                                                                                                                                                                                                                                                                                                   | 10                                 |
| material       | chrome-plated steel                                                                                                                                                                                                                                                                                                                                                                                                                                                                                                                                                                                                                                                                                                                                                                                                                                                                                                                                                                                                                                                                                                                                                                                                                                                                                                                                                                                                                                                                                                                                                                                                                                                                                                                                                                                                                                                                                                                                                                                                                                                                                                                  | enamelled                          |
| ing surface    | Ø 47.5 cm                                                                                                                                                                                                                                                                                                                                                                                                                                                                                                                                                                                                                                                                                                                                                                                                                                                                                                                                                                                                                                                                                                                                                                                                                                                                                                                                                                                                                                                                                                                                                                                                                                                                                                                                                                                                                                                                                                                                                                                                                                                                                                                            | Ø 47.5 cm                          |
| ustable grill  | 2 positions                                                                                                                                                                                                                                                                                                                                                                                                                                                                                                                                                                                                                                                                                                                                                                                                                                                                                                                                                                                                                                                                                                                                                                                                                                                                                                                                                                                                                                                                                                                                                                                                                                                                                                                                                                                                                                                                                                                                                                                                                                                                                                                          | 2 positions                        |
| vl             | enamelled steel                                                                                                                                                                                                                                                                                                                                                                                                                                                                                                                                                                                                                                                                                                                                                                                                                                                                                                                                                                                                                                                                                                                                                                                                                                                                                                                                                                                                                                                                                                                                                                                                                                                                                                                                                                                                                                                                                                                                                                                                                                                                                                                      | enamelled steel                    |
|                | galvanised steel                                                                                                                                                                                                                                                                                                                                                                                                                                                                                                                                                                                                                                                                                                                                                                                                                                                                                                                                                                                                                                                                                                                                                                                                                                                                                                                                                                                                                                                                                                                                                                                                                                                                                                                                                                                                                                                                                                                                                                                                                                                                                                                     | galvanised steel                   |
| can            | <ul> <li>Image: A second s</li></ul> | 1                                  |