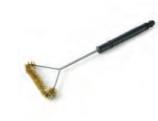

## COMPLETE YOUR LOEWY BARBECUE WITH THESE ACCESSORIES

parent

BC-ACC-7170 premium cover

BC-ACC-7179 standard cover trans-

BC-ACC-7050 rubber floor mat

BC-ACC-7216 grill cleaner

BC-ACC-7051 Olivia premium brush