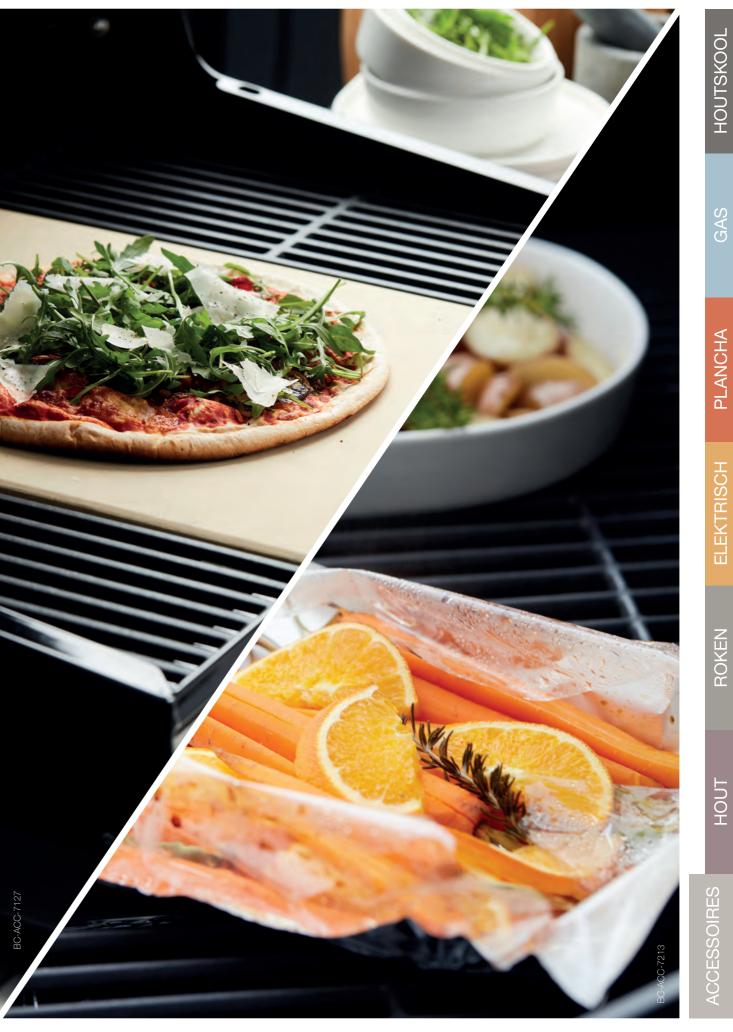

-ACC-7078

res from 0 to 140 °C

PER/UVC: 6



NEW



n BC-ACC-7412 set of 2 grill matt black 40x33cm PER/UVC: 12





stainless steal and synthetic digi-

tal pocket thermometer, measu-

100



BC-ACC-7086BC-ACC-7087thermometer app, for use with<br/>Android and IOScontact plate for charcoal barbe-<br/>cue made of enamelled cast iron<br/>Ø 35cm





BC-ACC-7013

pizza plate made of refractory clay, suitable for use on gas barbecues and charcoal barbecues in conjunction with the Dome heat reflector Ø 36cm PER/UVC: 6



BC-ACC-7127 universal pizza plate made of refractory clay, suitable for use on all Siesta and Stella 43x35x1.2cm PER/UVC: 4





BC-ACC-7126 universal cooking griddle of enamelled cast iron black, suitable for use on all Siesta, Quisson and Stella 43x35cm (1pc) PER/UVC: 4







**BC-ACC-7088** Brahma cooking plate made of cast iron (1pc) PER/UVC: 4





BC-SPA-8662

cast iron gridle (1pc), with flat

and ribbed side Suitable for



BC-ACC-7015 stainless steel meat and rib rack 34.5x20x15cm PER/UVC: 6





BC-ACC-7017 stainless steel brochette holder for 5pcs. 35.5x26.5x4.5cm PER/UVC: 6







BC-ACC-7167 stainless steel poultry roaster 27.5x18.5cm PER/UVC: 6





BC-ACC-7168 stainless steel chicken wing rack for 12 wings 37.5x15.5x2cm PER/UVC: 6





BC-ACC-7030 Optima charcoal barbecue dome for optima and Loewy 45 Ø 43cm PER/UVC: 1



BC-ACC-7032 Major charcoal barbecue dome for Major and Loewy 50 Ø 50cm PER/UVC: 1





BC-ACC-7103 set with 3 leather and stainless steel hooks PER/UVC: 12





BC-ACC-7165 set for gas barbecue with 2 spit forks and attachment