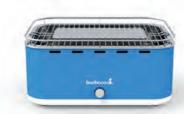

## CARLO

**CARLO URBAN GREY** BC-CHA-1015

**CARLO SUNSHINE YELLOW** BC-CHA-1016

CARLO SKY BLUE BC-CHA-1017

CARLO ARMY GREEN BC-CHA-1018

44 x 33 x 21 cm

1 Carry bag included

- 3 Easy to use as a table barbecue
- 5 Adjustable air supply
- 6 Grill with raised edge

|                      | CARLO                      |
|----------------------|----------------------------|
| Dimensions L x W x H | 44 x 33 x 21 cm            |
| Number of people     | 6                          |
| Grill material       | stainless steel            |
| Grilling surface     | 38.5 x 28.5 cm             |
| Bowl                 | stainless steel            |
| Ventilator           | ✓ (excl. 4 x AA batteries) |
| Carry bag            | ✓                          |