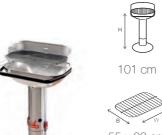

### LOEWY 55 // LOEWY 55 SST

1 Has a QuickStart® and QuickStop system 2 Ash can included 3 Solid brace for safety and accessories included

EXPLORE MORE

chicken wing rack

BC-ACC-7013 pizza plate Ø 36cm

rack

BC-ACC-7167 meat and spare rib poultry roaster

BC-ACC-7017

kebab rack

|                                            | LOEWY 40<br>BC-CHA-1006 | LOEWY 45<br>BC-CHA-1007 | LOEWY 50<br>BC-CHA-1008 | LOEWY 50 SST<br>BC-CHA-1005 | LOEWY 55<br>BC-CHA-1009 | LOEWY 55 SST<br>BC-CHA-1004 |
|--------------------------------------------|-------------------------|-------------------------|-------------------------|-----------------------------|-------------------------|-----------------------------|
| Height                                     | 75 cm                   | 97 cm                   | 99 cm                   | 99 cm                       | 101 cm                  | 101 cm                      |
| Adjustable grill                           | ✓<br>3 positions        | ✓<br>3 positions        | ✓<br>3 positions        | ✓<br>3 positions            | ✓<br>3 positions        | ✓<br>3 positions            |
| Positions                                  | 64-68-72 cm             | 84-87-91 cm             | 86-90-94 cm             | 86-90-94 cm                 | 88-92-96 cm             | 88-92-96 cm                 |
| Grilling surface                           | Ø 40 cm                 | Ø 43 cm                 | Ø 47.5 cm               | Ø 47.5 cm                   | 55 x 33 cm              | 55 x 33 cm                  |
| Number of people                           | 4                       | 6                       | 10                      | 10                          | 10                      | 10                          |
| Grill material                             | stainless steel         | stainless steel         | stainless steel         | stainless steel             | stainless steel         | stainless steel             |
| Bowl + tube<br>+ pedestal<br>+ windshield  | enamelled<br>steel      | enamelled<br>steel      | enamelled<br>steel      | stainless steel             | enamelled<br>steel      | stainless steel             |
| Adjustable<br>air supply                   | <ul> <li>✓</li> </ul>   | 1                       | <i>✓</i>                | 1                           | 1                       | <ul> <li>✓</li> </ul>       |
| QuickStart <sup>®</sup><br>lighting system | 1                       | 1                       | ✓                       | 1                           | <i>√</i>                | ✓                           |
| QuickStop<br>system<br>(water reservoir)   | -                       | 1                       | 1                       | 1                           | 1                       | <i>✓</i>                    |