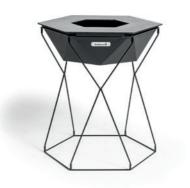

## PARTY TIME

barbecook

hat a hard all all all and hard and

barbeco

Edson is an eye-catcher at every party! This multi-functional drum can be converted from a barbecue to a party table in no time at all. Ideal for enjoying a drink before or after your barbecue party.

## **EDSON**

CHARCOAL EDSON

#### // Features

- 1 Can be used as a party table
- 2 Easy assembly
- 3 Adjustable grill 2 positions
- 4 Ash can included
- 5 Legs that prevent rust stains on your patio

|                | EDSON<br>BLACK<br>BC-CHA-1020                                                                                                                                                                                                                                                                                                                                                                                                                                                                                                                                                                                                                                                                                                                                                                                                                                                                                                                                                                                                                                                                                                                                                                                                                                                                                                                                                                                                                                                                                                                                                                                                                                                                                                                                                                                                                                                                                                                                                                                                                                                                                                        | EDSON<br>ARMY GREEN<br>BC-CHA-1022 |
|----------------|--------------------------------------------------------------------------------------------------------------------------------------------------------------------------------------------------------------------------------------------------------------------------------------------------------------------------------------------------------------------------------------------------------------------------------------------------------------------------------------------------------------------------------------------------------------------------------------------------------------------------------------------------------------------------------------------------------------------------------------------------------------------------------------------------------------------------------------------------------------------------------------------------------------------------------------------------------------------------------------------------------------------------------------------------------------------------------------------------------------------------------------------------------------------------------------------------------------------------------------------------------------------------------------------------------------------------------------------------------------------------------------------------------------------------------------------------------------------------------------------------------------------------------------------------------------------------------------------------------------------------------------------------------------------------------------------------------------------------------------------------------------------------------------------------------------------------------------------------------------------------------------------------------------------------------------------------------------------------------------------------------------------------------------------------------------------------------------------------------------------------------------|------------------------------------|
| ght            | 90 cm                                                                                                                                                                                                                                                                                                                                                                                                                                                                                                                                                                                                                                                                                                                                                                                                                                                                                                                                                                                                                                                                                                                                                                                                                                                                                                                                                                                                                                                                                                                                                                                                                                                                                                                                                                                                                                                                                                                                                                                                                                                                                                                                | 90 cm                              |
| king height    | 89 cm                                                                                                                                                                                                                                                                                                                                                                                                                                                                                                                                                                                                                                                                                                                                                                                                                                                                                                                                                                                                                                                                                                                                                                                                                                                                                                                                                                                                                                                                                                                                                                                                                                                                                                                                                                                                                                                                                                                                                                                                                                                                                                                                | 89 cm                              |
| nber of people | 10                                                                                                                                                                                                                                                                                                                                                                                                                                                                                                                                                                                                                                                                                                                                                                                                                                                                                                                                                                                                                                                                                                                                                                                                                                                                                                                                                                                                                                                                                                                                                                                                                                                                                                                                                                                                                                                                                                                                                                                                                                                                                                                                   | 10                                 |
| material       | chrome-plated steel                                                                                                                                                                                                                                                                                                                                                                                                                                                                                                                                                                                                                                                                                                                                                                                                                                                                                                                                                                                                                                                                                                                                                                                                                                                                                                                                                                                                                                                                                                                                                                                                                                                                                                                                                                                                                                                                                                                                                                                                                                                                                                                  | enamelled                          |
| ing surface    | Ø 47.5 cm                                                                                                                                                                                                                                                                                                                                                                                                                                                                                                                                                                                                                                                                                                                                                                                                                                                                                                                                                                                                                                                                                                                                                                                                                                                                                                                                                                                                                                                                                                                                                                                                                                                                                                                                                                                                                                                                                                                                                                                                                                                                                                                            | Ø 47.5 cm                          |
| ustable grill  | 2 positions                                                                                                                                                                                                                                                                                                                                                                                                                                                                                                                                                                                                                                                                                                                                                                                                                                                                                                                                                                                                                                                                                                                                                                                                                                                                                                                                                                                                                                                                                                                                                                                                                                                                                                                                                                                                                                                                                                                                                                                                                                                                                                                          | 2 positions                        |
| vl             | enamelled steel                                                                                                                                                                                                                                                                                                                                                                                                                                                                                                                                                                                                                                                                                                                                                                                                                                                                                                                                                                                                                                                                                                                                                                                                                                                                                                                                                                                                                                                                                                                                                                                                                                                                                                                                                                                                                                                                                                                                                                                                                                                                                                                      | enamelled steel                    |
|                | galvanised steel                                                                                                                                                                                                                                                                                                                                                                                                                                                                                                                                                                                                                                                                                                                                                                                                                                                                                                                                                                                                                                                                                                                                                                                                                                                                                                                                                                                                                                                                                                                                                                                                                                                                                                                                                                                                                                                                                                                                                                                                                                                                                                                     | galvanised steel                   |
| can            | <ul> <li>Image: A second s</li></ul> | 1                                  |