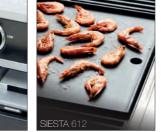

#### SIESTA 612

- 1 Easy to move around due to the wheels
- 2 Drip trays included (dishwasher safe)
- 3 Car with doors with storage space and external gas cylinder holder
- 4 Dynamic Core plancha tray included
- 5 With spit burner (3.8 kW)
- 6 Integrated waste bin and bottle rack