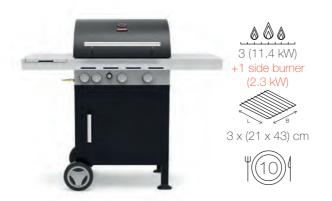

## **SPRING**

// Features

- Enamelled cast-iron grills
- Easy and safe electronic ignition (excl 1 AA. battery)
- Enamelled lid with thermometer

000

2 burners

(7.6 kW)

A gas regulator is not supplied with the gas barbecues. This varies per country.

- Keep food warm on the special rack
- Easy to move around due to the large wheels
- Drip pot included (dishwasher safe)

#### SPRING 3212

- 1 fixed side table
- 2 Side burner included
- 3 Can be combined with the rotisserie set
- 4 Cart with door + storage space

**PLANCHA** 