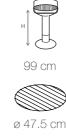

EXPLORE MORE

chicken wing rack

BC-ACC-7013 pizza plate Ø 36cm

rack

BC-ACC-7167 meat and spare rib poultry roaster

BC-ACC-7017

kebab rack

|                                            | LOEWY 40<br>BC-CHA-1006 | LOEWY 45<br>BC-CHA-1007 | LOEWY 50<br>BC-CHA-1008 | LOEWY 50 SST<br>BC-CHA-1005 | LOEWY 55<br>BC-CHA-1009 | LOEWY 55 SST<br>BC-CHA-1004 |
|--------------------------------------------|-------------------------|-------------------------|-------------------------|-----------------------------|-------------------------|-----------------------------|
| Height                                     | 75 cm                   | 97 cm                   | 99 cm                   | 99 cm                       | 101 cm                  | 101 cm                      |
| Adjustable grill                           | ✓<br>3 positions        | ✓<br>3 positions        | ✓<br>3 positions        | ✓<br>3 positions            | ✓<br>3 positions        | ✓<br>3 positions            |
| Positions                                  | 64-68-72 cm             | 84-87-91 cm             | 86-90-94 cm             | 86-90-94 cm                 | 88-92-96 cm             | 88-92-96 cm                 |
| Grilling surface                           | Ø 40 cm                 | Ø 43 cm                 | Ø 47.5 cm               | Ø 47.5 cm                   | 55 x 33 cm              | 55 x 33 cm                  |
| Number of people                           | 4                       | 6                       | 10                      | 10                          | 10                      | 10                          |
| Grill material                             | stainless steel         | stainless steel         | stainless steel         | stainless steel             | stainless steel         | stainless steel             |
| Bowl + tube<br>+ pedestal<br>+ windshield  | enamelled<br>steel      | enamelled<br>steel      | enamelled<br>steel      | stainless steel             | enamelled<br>steel      | stainless steel             |
| Adjustable<br>air supply                   | <ul> <li>✓</li> </ul>   | 1                       | <i>✓</i>                | 1                           | 1                       | <ul> <li>✓</li> </ul>       |
| QuickStart <sup>®</sup><br>lighting system | 1                       | 1                       | ✓                       | 1                           | <i>√</i>                | ✓                           |
| QuickStop<br>system<br>(water reservoir)   | -                       | 1                       | 1                       | 1                           | 1                       | <i>✓</i>                    |