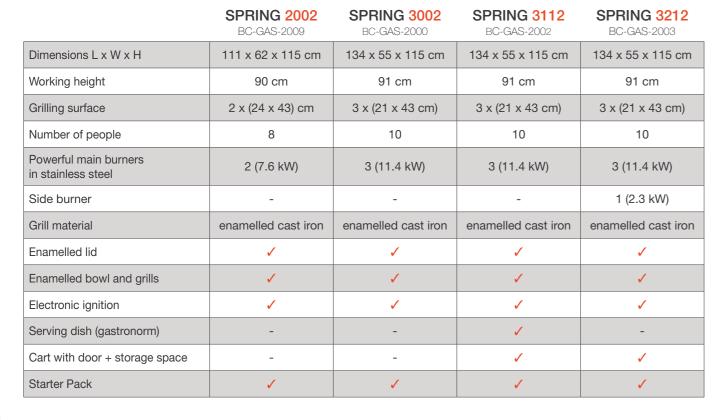

## **SPRING**

// Features

- Enamelled cast-iron grills
- Easy and safe electronic ignition (excl 1 AA. battery)
- Enamelled lid with thermometer

000

2 burners

(7.6 kW)

A gas regulator is not supplied with the gas barbecues. This varies per country.

- Keep food warm on the special rack
- Easy to move around due to the large wheels
- Drip pot included (dishwasher safe)

#### SPRING 2002

1 2 folding side tables with 3 accessory hooks

#### SPRING 3002

1 2 fixed side tables 2 Can be combined with the rotisserie set

#### SPRING 3112

- 1 fixed side table
- 2 Can be combined with the rotisserie set
- 3 Serving dish included (gastronorm)
- 4 Cart with door + storage space

#### SPRING 3212

- 1 fixed side table
- 2 Side burner included
- 3 Can be combined with the rotisserie set
- 4 Cart with door + storage space

**PLANCHA** 