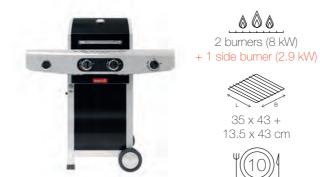

#### SPRING 2002

1 2 folding side tables with 3 accessory hooks

#### SPRING 3002

1 2 fixed side tables 2 Can be combined with the rotisserie set

### GAS SPRING

| Ref no.     | Item        | SP | Pallet | Individ |
|-------------|-------------|----|--------|---------|
| BC-GAS-2009 | SPRING 2002 | 1  | 3      |         |
|             |             |    |        | 5 40026 |
| BC-GAS-2000 | SPRING 3002 | 1  | 4      |         |
|             |             |    |        | 5 40026 |
| BC-GAS-2002 | SPRING 3112 | 1  | 4      |         |
|             |             |    |        | 5 40026 |
| BC-GAS-2003 | SPRING 3212 | 1  | 4      |         |
|             |             |    |        | 5 40026 |