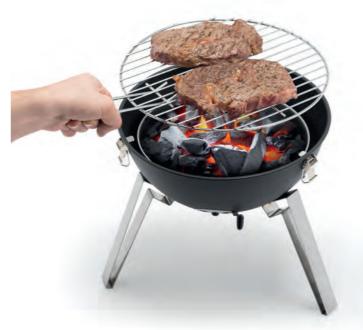

## BILLY

CHARCOAL BILLY

#### // Features

1 Very portable 2 Lid with handle 3 Adjustable air supply 4 Shock-resistant finish

|                      | BILLY<br>BC-CHA-1000 |
|----------------------|----------------------|
| Dimensions L x W x H | 32 x 32 x 57 cm      |
| Height               | 57 cm                |
| Grilling surface     | Ø 29.7 cm            |
| Adjustable grill     | 2 positions          |
| Number of people     | 4                    |
| Grill material       | chrome-plated steel  |
| Bowl                 | painted steel        |
| Handle               | ✓                    |