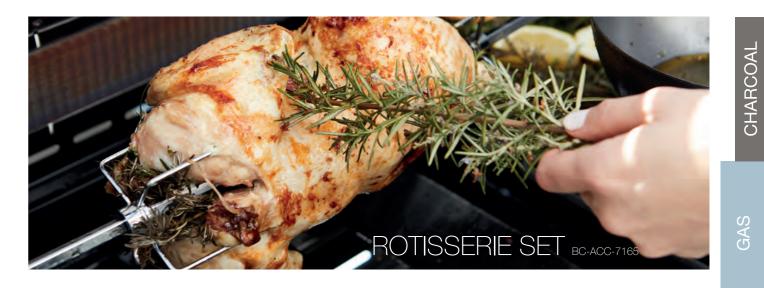

#### SPRING 3002

1 2 fixed side tables 2 Can be combined with the rotisserie set

#### SPRING 3212

- 1 fixed side table
- 2 Side burner included
- 3 Can be combined with the rotisserie set
- 4 Cart with door + storage space

**PLANCHA** 