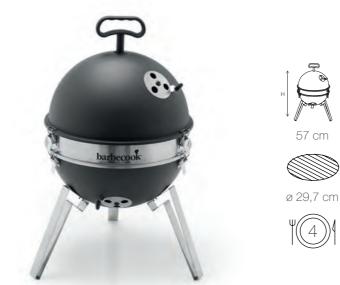

## LOEWY

H

55 x 33 cm

#### // Features

• Intense or gentle grilling with the height-adjustable grill with 3 levels • Adjustable air supply for perfect control of the fire • Windshield included • Stainless steel grid

1 Has a QuickStart<sup>®</sup> system

#### LOEWY 45 // LOEWY 50 // LOEWY 50 SST

1 Has a QuickStart<sup>®</sup> and QuickStop system 2 Ash can included 3 Solid brace for safety and accessories included

### LOEWY 55 // LOEWY 55 SST

1 Has a QuickStart® and QuickStop system 2 Ash can included 3 Solid brace for safety and accessories included

## LOEWY

Do you want to excel in adventurous cooking? Then the Barbecook Dome is your perfect partner in crime! Thanks to its unique shape, the Dome will ensure that the food you prepare will be perfectly grilled and done on both sides. The heat of your charcoal fire is perfectly distributed and cast back onto the food thanks to its reflecting and height-adjustable properties. This way, you remain in perfect control of the cooking process!

EXPLORE MORE

chicken wing rack

BC-ACC-7013 pizza plate Ø 36cm

rack

BC-ACC-7167 meat and spare rib poultry roaster

BC-ACC-7017

kebab rack

|                                            | LOEWY 40<br>BC-CHA-1006 | LOEWY 45<br>BC-CHA-1007 | LOEWY 50<br>BC-CHA-1008 | LOEWY 50 SST<br>BC-CHA-1005 | LOEWY 55<br>BC-CHA-1009 | LOEWY 55 SST<br>BC-CHA-1004 |
|--------------------------------------------|-------------------------|-------------------------|-------------------------|-----------------------------|-------------------------|-----------------------------|
| Height                                     | 75 cm                   | 97 cm                   | 99 cm                   | 99 cm                       | 101 cm                  | 101 cm                      |
| Adjustable grill                           | ✓<br>3 positions        | ✓<br>3 positions        | ✓<br>3 positions        | ✓<br>3 positions            | ✓<br>3 positions        | ✓<br>3 positions            |
| Positions                                  | 64-68-72 cm             | 84-87-91 cm             | 86-90-94 cm             | 86-90-94 cm                 | 88-92-96 cm             | 88-92-96 cm                 |
| Grilling surface                           | Ø 40 cm                 | Ø 43 cm                 | Ø 47.5 cm               | Ø 47.5 cm                   | 55 x 33 cm              | 55 x 33 cm                  |
| Number of people                           | 4                       | 6                       | 10                      | 10                          | 10                      | 10                          |
| Grill material                             | stainless steel         | stainless steel         | stainless steel         | stainless steel             | stainless steel         | stainless steel             |
| Bowl + tube<br>+ pedestal<br>+ windshield  | enamelled<br>steel      | enamelled<br>steel      | enamelled<br>steel      | stainless steel             | enamelled<br>steel      | stainless steel             |
| Adjustable<br>air supply                   | <ul> <li>✓</li> </ul>   | 1                       | <i>✓</i>                | 1                           | 1                       | <ul> <li>✓</li> </ul>       |
| QuickStart <sup>®</sup><br>lighting system | 1                       | 1                       | ✓                       | 1                           | <i>√</i>                | ✓                           |
| QuickStop<br>system<br>(water reservoir)   | -                       | 1                       | 1                       | 1                           | 1                       | <i>✓</i>                    |