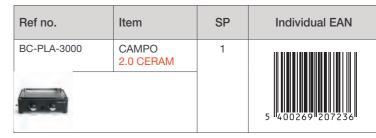

| allet | Individual EAN  |
|-------|-----------------|
| 2     | 5 400269 202149 |
| 2     | 5 400269 209339 |

PLANCHA

ELECTRIC