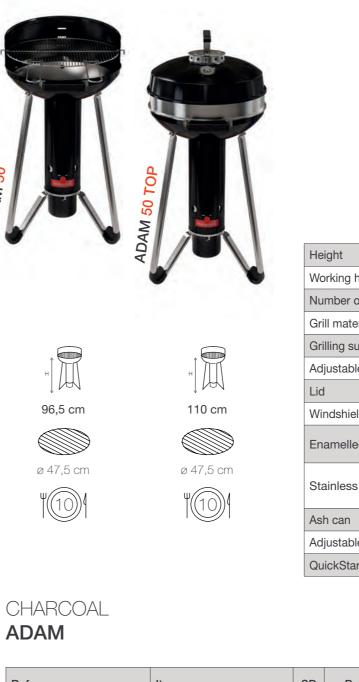

## LOOKS & MORE

0

barb

dam has it all: the looks and the features! Not every dish on charcoal grill should be cooked "low and slow". Nowadays, nere's no reason not to use the "fast and furious" approach if bu want. Adam is a barbecue you can be proud of: a beauul barbecue that keeps its promises.

## ADAM

ADAM 50

| Ref no.     | Item        | SP | Pall |
|-------------|-------------|----|------|
| BC-CHA-1027 | ADAM 50     | 1  | 19   |
| A           |             |    |      |
| BC-CHA-1028 | ADAM 50 TOP | 1  | 19   |
| Â.          |             |    |      |

|                                  | ADAM 50<br>BC-CHA-1027      | ADAM 50 TOP<br>BC-CHA-1028                     |
|----------------------------------|-----------------------------|------------------------------------------------|
|                                  | 96.5 cm                     | 110 cm                                         |
| height                           | 83-91 cm                    | 83-87 cm                                       |
| of people                        | 10                          | 10                                             |
| erial                            | chrome-plated               | chrome-plated                                  |
| surface                          | Ø 47.5 cm                   | Ø 47.5 cm                                      |
| ole grill                        | 3 positions                 | 2 positions                                    |
|                                  | -                           | thermometer included                           |
| eld                              | ✓                           | -                                              |
| ed parts                         | bowl + tube +<br>windshield | bowl + tube + lid                              |
| s steel parts                    | legs                        | legs<br>+ raising ring<br>+ ventilation system |
|                                  | 1                           | ✓                                              |
| ole air supply                   | <ul> <li>✓</li> </ul>       | ✓                                              |
| art <sup>®</sup> lighting system | <b>√</b>                    | ✓                                              |