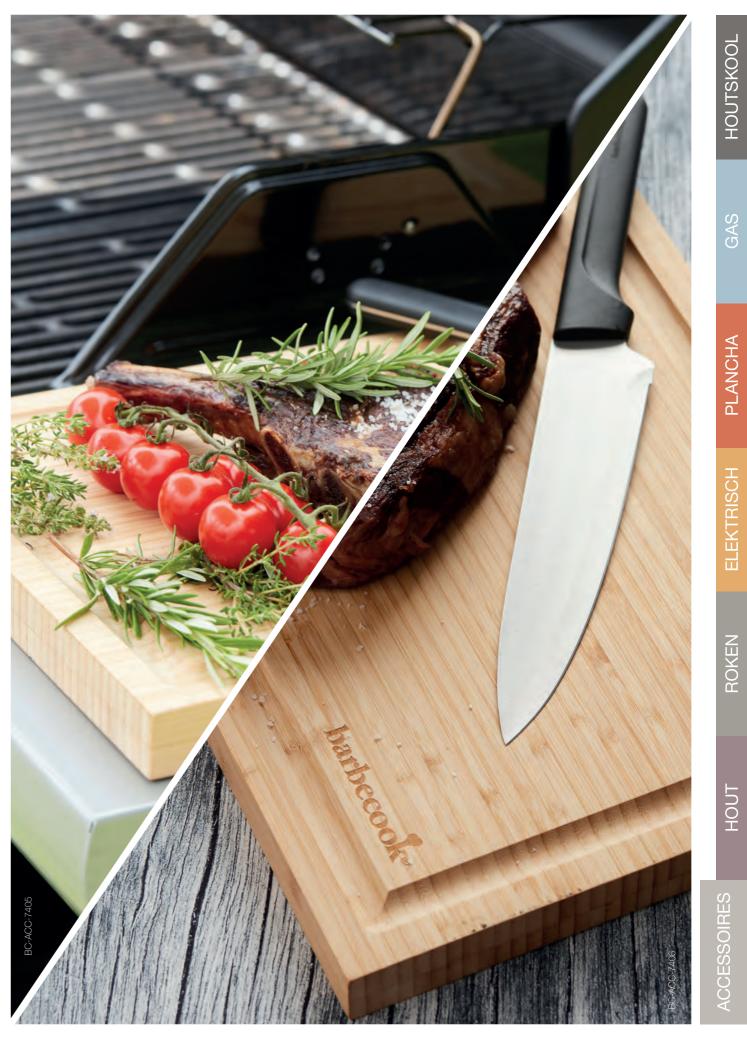

wered motor (CE) or electric cord - Battery not



BC-ACC-7164 spit with motor 60cm, suitable for charcoal barbecues, batteries (1.5 V) - not included PER/UVC: 6





BC-ACC-7166 set for gas barbecue with 2 spit forks 80cm, suitable for Manua 2 - Kaduva - Vanilla - Impuls 4.0



BC-ACC-7211 saucepot with brush 23x7.5x-10.5cm PER/UVC: 8













BC-ACC-7219 hamburger press ø 11.5cm PER/UVC: 6





BC-ACC-7220 mini hamburger press for 3 burgers ø 6.8cm PER/UVC: 4









NEW

NEW





NEW

BC-ACC-7118

Joya rotating table



BC-ACC-7154 cutting table made of bamboo 70x43x81cm PER/UVC: 1

NEW



BC-ACC-7402

2cm

PER/UVC: 6

5 420(

bamboo cutting board 20x15x-



BC-ACC-7401 bamboo cutting board 40x30x1.5cm PER/UVC: 6







BC-ACC-7403 bamboo cutting board 33x16x-2cm PER/UVC: 6













BC-ACC-7405 bamboo cutting board with groove 46.5x28x2.8cm PER/UVC: 3



BC-ACC-7053

43cmx28cm

PER/UVC: 6

bamboo cutting board



BC-SPA-8119

models

ground grid stainless steel, 18cm

PER/UVC: 12

suitable for all QuickStart®

BC-ACC-7406

groove 40x30x3cm

PER/UVC: 3

bamboo cutting board with





BC-ACC-7407 bamboo cutting board with groove 50x35x3cm PER/UVC: 3

NEW





BC-SPA-8054 cooking grill 400mm for Basic and Loewy 40 PER/UVC: 1





BC-SPA-8055 cooking grill 500mm for Major and Loewy 50 PER/UVC: 1





BC-SPA-8056 cooking grill 550x336mm for Arena and Loewy 55 PER/UVC: 1



BC-SPA-8058 cooking grill 430 mm for Optima and Loewy 45 PER/UVC: 1





BC-ACC-7158 professional cooking grill made of chrome 58.5x40cm fsc PER/UVC: 6





PER/UVC: 6



Junko barbecue pan made of