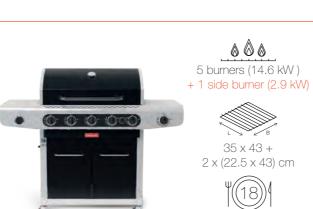

#### SIESTA 612

- 1 Easy to move around due to the wheels
- 2 Drip trays included (dishwasher safe)
- 3 Car with doors with storage space and external gas cylinder holder
- 4 Dynamic Core plancha tray included
- 5 With spit burner (3.8 kW)
- 6 Integrated waste bin and bottle rack

## SIESTA