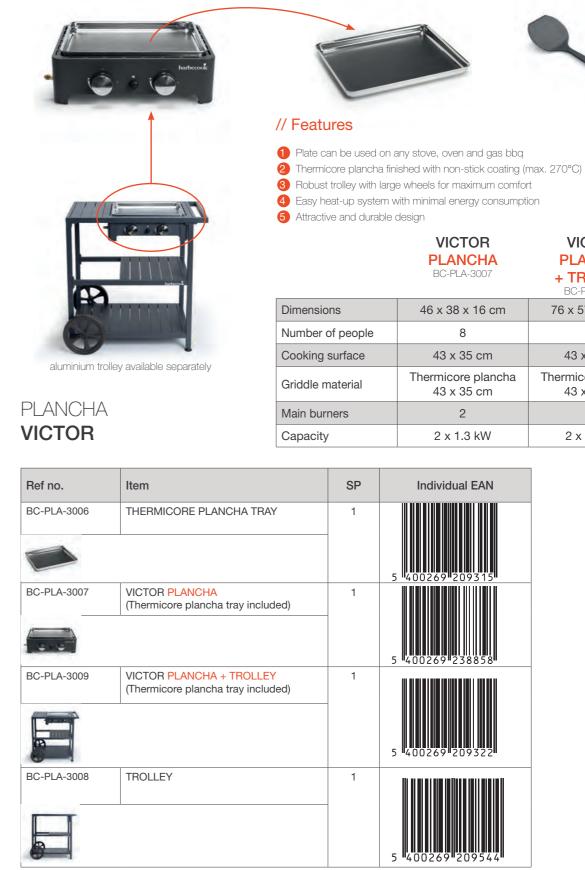

| 5 40026 |
| BC-GAS-2038 | STELLA 4311 | 1  | 3      |         |
|             | 1           |    |        | 5 40026 |



PLANCHA

ELECTRIC

SMOKER

MOOD

ACCESSORIES

## DYNAMIC CORE GRILL PUSH YOUR LIMITS

The gas barbecues Siesta and Stella feature a Dynamic Core Grill: the barbecue's central and hottest space, designed in such a way that allows you to easily remove the grill. This means you can push your limits and that of your gas barbecue by replacing the grill with accessories such as a pizza stone, a griddle or the Dynamic Core Grill tray. These will give you even more possibilities and you will grow into a genuine Barbecue virtuoso!

> Add a smoky flavour to your food BC-SMO-5019









Several flavours available BC-SMO-5003 BC-SMO-5005



## ERN OKING

barbeco

## VICTOR



A gas regulator is not supplied with the plancha. This varies per country.







|    |                                  | BO-FLA-3009                      |
|----|----------------------------------|----------------------------------|
|    | 46 x 38 x 16 cm                  | 76 x 57 x 40 cm                  |
| le | 8                                | 8                                |
|    | 43 x 35 cm                       | 43 x 35 cm                       |
|    | Thermicore plancha<br>43 x 35 cm | Thermicore plancha<br>43 x 35 cm |
|    | 2                                | 2                                |
|    | 2 x 1.3 kW                       | 2 x 1.3 kW                       |

Plancha is Southern cooking on a griddle. Would you like some mussels, Greek gyros, or Spanish praw