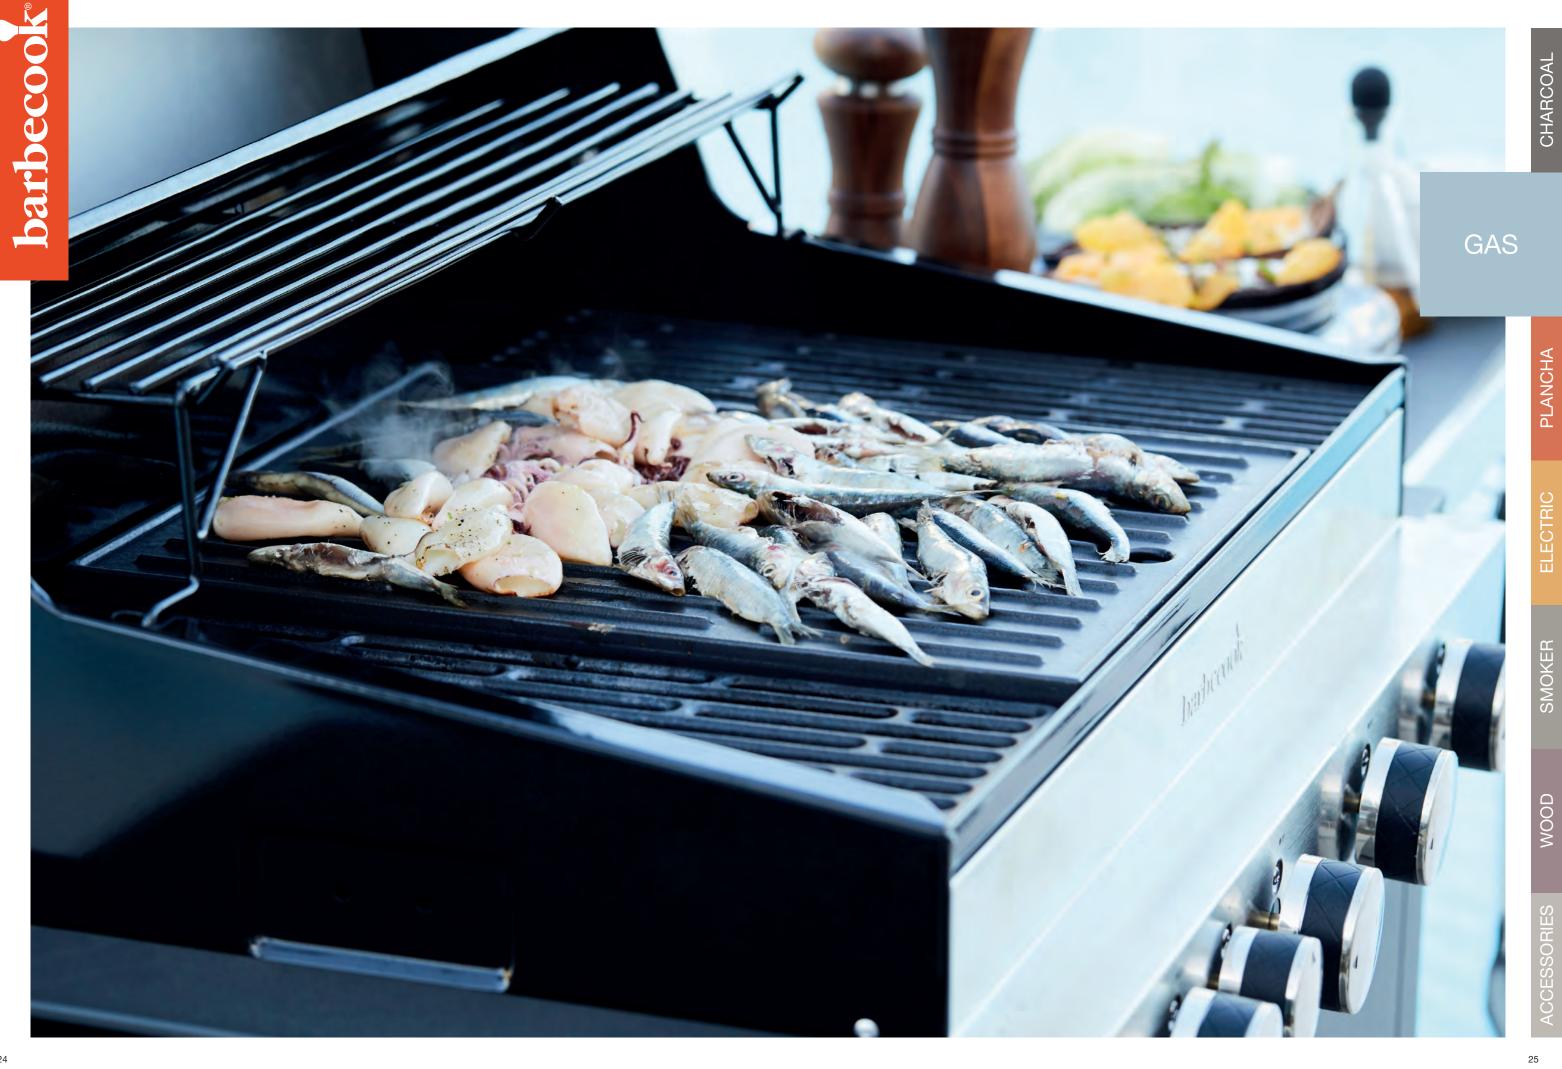

## GAS

#### // Advantages

1 Intense or gentle grilling with the height-adjustable grill

- 2 Adjustable air supply for perfect control of the fire
- 3 Has a Quickstart<sup>®</sup> system
- 4 With wheel and handle