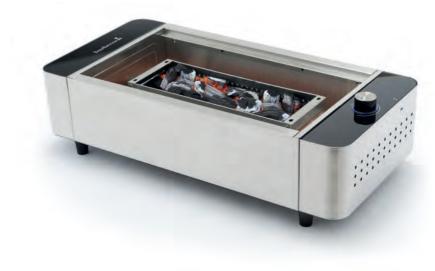

## KARL

### CHARCOAL KARL

PLANCHA

ELECTRIC

SMOKER

MOOD

ACCESSORIES

### // Features

1 Very portable

- 2 Adjustable air supply (excl. 4 x AA batteries)
- 3 Carry bag included
- 4 USB connection on the side (powerbank)

|                      | BC-CHA-1014                |
|----------------------|----------------------------|
| Dimensions L x W x H | 59 x 29 x 15,5 cm          |
| Height               | 15,5 cm                    |
| Grilling surface     | 43 x 24 cm                 |
| Number of people     | 6                          |
| Grill material       | enamelled steel            |
| Bowl                 | stainless steel            |
| Ventilator           | ✓ (excl. 4 x AA batteries) |
| Carry bag            | ✓                          |
| USB connection       | $\checkmark$               |

KARL