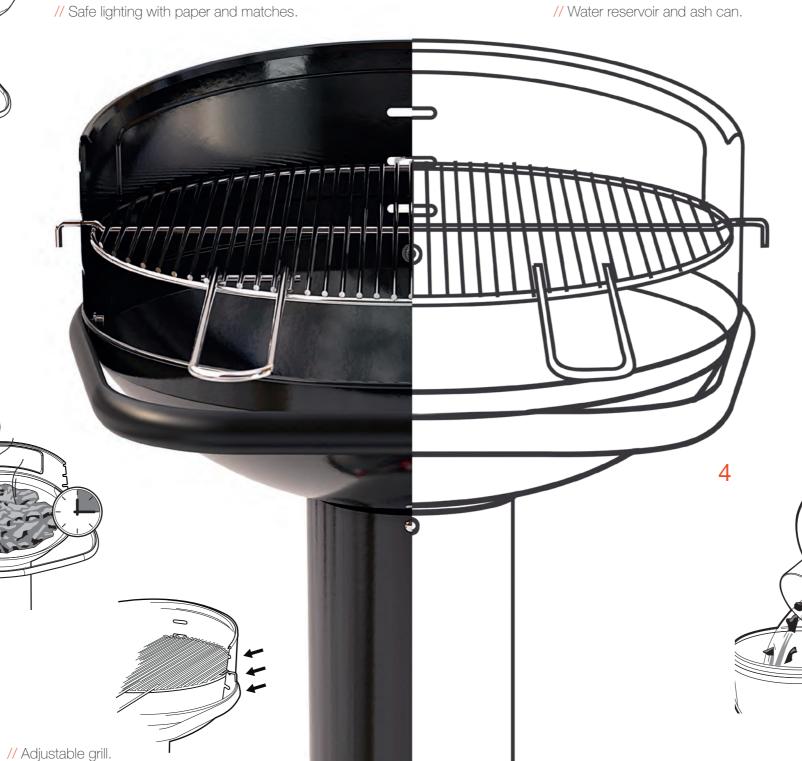

#### // Features

• Intense or gentle grilling with the height-adjustable grill with 3 levels • Adjustable air supply for perfect control of the fire • Windshield included • Stainless steel grid

1 Has a QuickStart<sup>®</sup> system

## QUICKSTOP

// Solid brace \_\_\_\_\_\_ to guarantee a safe distance from the barbecue.

2.

4.

// Simple maintenance.

S CHARCOAL