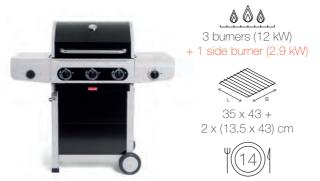

#### SPRING 3112

- 1 fixed side table
- 2 Can be combined with the rotisserie set
- 3 Serving dish included (gastronorm)
- 4 Cart with door + storage space

### GAS SPRING

| Ref no.     | Item        | SP | Pallet | Individ |
|-------------|-------------|----|--------|---------|
| BC-GAS-2009 | SPRING 2002 | 1  | 3      |         |
|             |             |    |        | 5 40026 |
| BC-GAS-2000 | SPRING 3002 | 1  | 4      |         |
|             |             |    |        | 5 40026 |
| BC-GAS-2002 | SPRING 3112 | 1  | 4      |         |
|             |             |    |        | 5 40026 |
| BC-GAS-2003 | SPRING 3212 | 1  | 4      |         |
|             |             |    |        | 5 40026 |