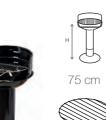

EXPLORE MORE

chicken wing rack

BC-ACC-7013 pizza plate Ø 36cm

rack

BC-ACC-7167 meat and spare rib poultry roaster

BC-ACC-7017

kebab rack

|                                            | LOEWY 40<br>BC-CHA-1006 | LOEWY 45<br>BC-CHA-1007 | LOEWY 50<br>BC-CHA-1008 | LOEWY 50 SST<br>BC-CHA-1005 | LOEWY 55<br>BC-CHA-1009 | LOEWY 55 SST<br>BC-CHA-1004 |
|--------------------------------------------|-------------------------|-------------------------|-------------------------|-----------------------------|-------------------------|-----------------------------|
| Height                                     | 75 cm                   | 97 cm                   | 99 cm                   | 99 cm                       | 101 cm                  | 101 cm                      |
| Adjustable grill                           | ✓<br>3 positions        | ✓<br>3 positions        | ✓<br>3 positions        | ✓<br>3 positions            | ✓<br>3 positions        | ✓<br>3 positions            |
| Positions                                  | 64-68-72 cm             | 84-87-91 cm             | 86-90-94 cm             | 86-90-94 cm                 | 88-92-96 cm             | 88-92-96 cm                 |
| Grilling surface                           | Ø 40 cm                 | Ø 43 cm                 | Ø 47.5 cm               | Ø 47.5 cm                   | 55 x 33 cm              | 55 x 33 cm                  |
| Number of people                           | 4                       | 6                       | 10                      | 10                          | 10                      | 10                          |
| Grill material                             | stainless steel         | stainless steel         | stainless steel         | stainless steel             | stainless steel         | stainless steel             |
| Bowl + tube<br>+ pedestal<br>+ windshield  | enamelled<br>steel      | enamelled<br>steel      | enamelled<br>steel      | stainless steel             | enamelled<br>steel      | stainless steel             |
| Adjustable<br>air supply                   | <ul> <li>✓</li> </ul>   | 1                       | <i>✓</i>                | 1                           | 1                       | <ul> <li>✓</li> </ul>       |
| QuickStart <sup>®</sup><br>lighting system | 1                       | 1                       | ✓                       | 1                           | <i>√</i>                | ✓                           |
| QuickStop<br>system<br>(water reservoir)   | -                       | 1                       | 1                       | 1                           | 1                       | <i>✓</i>                    |