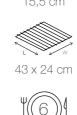

### // Features

1 Very portable

- 2 Adjustable air supply (excl. 4 x AA batteries)
- 3 Carry bag included
- 4 USB connection on the side (powerbank)

|                      | BC-CHA-1014                |
|----------------------|----------------------------|
| Dimensions L x W x H | 59 x 29 x 15,5 cm          |
| Height               | 15,5 cm                    |
| Grilling surface     | 43 x 24 cm                 |
| Number of people     | 6                          |
| Grill material       | enamelled steel            |
| Bowl                 | stainless steel            |
| Ventilator           | ✓ (excl. 4 x AA batteries) |
| Carry bag            | ✓                          |
| USB connection       | $\checkmark$               |