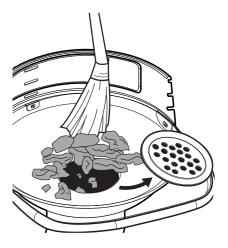

## QUICKSTOP

// Solid brace \_\_\_\_\_\_ to guarantee a safe distance from the barbecue.

2.

4.

// Simple maintenance.

S CHARCOAL