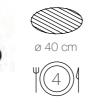

EXPLORE MORE

chicken wing rack

BC-ACC-7013 pizza plate Ø 36cm

rack

BC-ACC-7167 meat and spare rib poultry roaster

BC-ACC-7017

kebab rack

|                                            | LOEWY 40<br>BC-CHA-1006 | LOEWY 45<br>BC-CHA-1007 | LOEWY 50<br>BC-CHA-1008 | LOEWY 50 SST<br>BC-CHA-1005 | LOEWY 55<br>BC-CHA-1009 | LOEWY 55 SST<br>BC-CHA-1004 |
|--------------------------------------------|-------------------------|-------------------------|-------------------------|-----------------------------|-------------------------|-----------------------------|
| Height                                     | 75 cm                   | 97 cm                   | 99 cm                   | 99 cm                       | 101 cm                  | 101 cm                      |
| Adjustable grill                           | ✓<br>3 positions        | ✓<br>3 positions        | ✓<br>3 positions        | ✓<br>3 positions            | ✓<br>3 positions        | ✓<br>3 positions            |
| Positions                                  | 64-68-72 cm             | 84-87-91 cm             | 86-90-94 cm             | 86-90-94 cm                 | 88-92-96 cm             | 88-92-96 cm                 |
| Grilling surface                           | Ø 40 cm                 | Ø 43 cm                 | Ø 47.5 cm               | Ø 47.5 cm                   | 55 x 33 cm              | 55 x 33 cm                  |
| Number of people                           | 4                       | 6                       | 10                      | 10                          | 10                      | 10                          |
| Grill material                             | stainless steel         | stainless steel         | stainless steel         | stainless steel             | stainless steel         | stainless steel             |
| Bowl + tube<br>+ pedestal<br>+ windshield  | enamelled<br>steel      | enamelled<br>steel      | enamelled<br>steel      | stainless steel             | enamelled<br>steel      | stainless steel             |
| Adjustable<br>air supply                   | <ul> <li>✓</li> </ul>   | 1                       | <i>✓</i>                | 1                           | 1                       | <ul> <li>✓</li> </ul>       |
| QuickStart <sup>®</sup><br>lighting system | 1                       | 1                       | ✓                       | 1                           | <i>√</i>                | ✓                           |
| QuickStop<br>system<br>(water reservoir)   | -                       | 1                       | 1                       | 1                           | 1                       | <i>✓</i>                    |