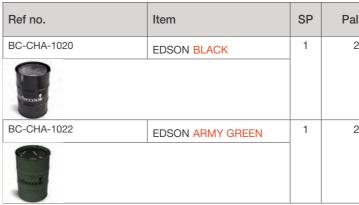

## **EDSON**

CHARCOAL EDSON

#### // Features

- 1 Can be used as a party table
- 2 Easy assembly
- 3 Adjustable grill 2 positions
- 4 Ash can included
- 5 Legs that prevent rust stains on your patio

|                | EDSON<br>BLACK<br>BC-CHA-1020                                                                                                                                                                                                                                                                                                                                                                                                                                                                                                                                                                                                                                                                                                                                                                                                                                                                                                                                                                                                                                                                                                                                                                                                                                                                                                                                                                                                                                                                                                                                                                                                                                                                                                                                                                                                                                                                                                                                                                                                                                                                                                        | EDSON<br>ARMY GREEN<br>BC-CHA-1022 |
|----------------|--------------------------------------------------------------------------------------------------------------------------------------------------------------------------------------------------------------------------------------------------------------------------------------------------------------------------------------------------------------------------------------------------------------------------------------------------------------------------------------------------------------------------------------------------------------------------------------------------------------------------------------------------------------------------------------------------------------------------------------------------------------------------------------------------------------------------------------------------------------------------------------------------------------------------------------------------------------------------------------------------------------------------------------------------------------------------------------------------------------------------------------------------------------------------------------------------------------------------------------------------------------------------------------------------------------------------------------------------------------------------------------------------------------------------------------------------------------------------------------------------------------------------------------------------------------------------------------------------------------------------------------------------------------------------------------------------------------------------------------------------------------------------------------------------------------------------------------------------------------------------------------------------------------------------------------------------------------------------------------------------------------------------------------------------------------------------------------------------------------------------------------|------------------------------------|
| ght            | 90 cm                                                                                                                                                                                                                                                                                                                                                                                                                                                                                                                                                                                                                                                                                                                                                                                                                                                                                                                                                                                                                                                                                                                                                                                                                                                                                                                                                                                                                                                                                                                                                                                                                                                                                                                                                                                                                                                                                                                                                                                                                                                                                                                                | 90 cm                              |
| king height    | 89 cm                                                                                                                                                                                                                                                                                                                                                                                                                                                                                                                                                                                                                                                                                                                                                                                                                                                                                                                                                                                                                                                                                                                                                                                                                                                                                                                                                                                                                                                                                                                                                                                                                                                                                                                                                                                                                                                                                                                                                                                                                                                                                                                                | 89 cm                              |
| nber of people | 10                                                                                                                                                                                                                                                                                                                                                                                                                                                                                                                                                                                                                                                                                                                                                                                                                                                                                                                                                                                                                                                                                                                                                                                                                                                                                                                                                                                                                                                                                                                                                                                                                                                                                                                                                                                                                                                                                                                                                                                                                                                                                                                                   | 10                                 |
| material       | chrome-plated steel                                                                                                                                                                                                                                                                                                                                                                                                                                                                                                                                                                                                                                                                                                                                                                                                                                                                                                                                                                                                                                                                                                                                                                                                                                                                                                                                                                                                                                                                                                                                                                                                                                                                                                                                                                                                                                                                                                                                                                                                                                                                                                                  | enamelled                          |
| ing surface    | Ø 47.5 cm                                                                                                                                                                                                                                                                                                                                                                                                                                                                                                                                                                                                                                                                                                                                                                                                                                                                                                                                                                                                                                                                                                                                                                                                                                                                                                                                                                                                                                                                                                                                                                                                                                                                                                                                                                                                                                                                                                                                                                                                                                                                                                                            | Ø 47.5 cm                          |
| ustable grill  | 2 positions                                                                                                                                                                                                                                                                                                                                                                                                                                                                                                                                                                                                                                                                                                                                                                                                                                                                                                                                                                                                                                                                                                                                                                                                                                                                                                                                                                                                                                                                                                                                                                                                                                                                                                                                                                                                                                                                                                                                                                                                                                                                                                                          | 2 positions                        |
| vl             | enamelled steel                                                                                                                                                                                                                                                                                                                                                                                                                                                                                                                                                                                                                                                                                                                                                                                                                                                                                                                                                                                                                                                                                                                                                                                                                                                                                                                                                                                                                                                                                                                                                                                                                                                                                                                                                                                                                                                                                                                                                                                                                                                                                                                      | enamelled steel                    |
|                | galvanised steel                                                                                                                                                                                                                                                                                                                                                                                                                                                                                                                                                                                                                                                                                                                                                                                                                                                                                                                                                                                                                                                                                                                                                                                                                                                                                                                                                                                                                                                                                                                                                                                                                                                                                                                                                                                                                                                                                                                                                                                                                                                                                                                     | galvanised steel                   |
| can            | <ul> <li>Image: A second s</li></ul> | 1                                  |