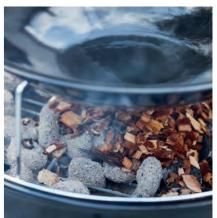

## QUICKSTART®

## QUICKSTOP

// Solid brace \_\_\_\_\_\_ to guarantee a safe distance from the barbecue.

2.

4.

// Simple maintenance.

S CHARCOAL