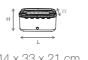

## CARLO

**CARLO URBAN GREY** BC-CHA-1015

**CARLO SUNSHINE YELLOW** BC-CHA-1016

CARLO SKY BLUE BC-CHA-1017

CARLO ARMY GREEN BC-CHA-1018

44 x 33 x 21 cm

1 Carry bag included

- 3 Easy to use as a table barbecue
- 5 Adjustable air supply
- 6 Grill with raised edge

|                      | CARLO                      |
|----------------------|----------------------------|
| Dimensions L x W x H | 44 x 33 x 21 cm            |
| Number of people     | 6                          |
| Grill material       | stainless steel            |
| Grilling surface     | 38.5 x 28.5 cm             |
| Bowl                 | stainless steel            |
| Ventilator           | ✓ (excl. 4 x AA batteries) |
| Carry bag            | ✓                          |