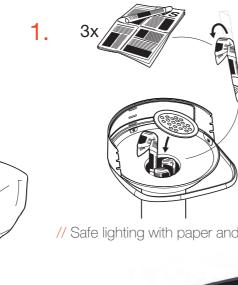

#### // Features

• Intense or gentle grilling with the height-adjustable grill with 3 levels • Adjustable air supply for perfect control of the fire • Windshield included • Stainless steel grid

1 Has a QuickStart<sup>®</sup> system

#### LOEWY 45 // LOEWY 50 // LOEWY 50 SST

1 Has a QuickStart<sup>®</sup> and QuickStop system 2 Ash can included 3 Solid brace for safety and accessories included

### LOEWY 55 // LOEWY 55 SST

1 Has a QuickStart® and QuickStop system 2 Ash can included 3 Solid brace for safety and accessories included

## QUICKSTOP

// Solid brace \_\_\_\_\_\_ to guarantee a safe distance from the barbecue.

2.

4.

// Simple maintenance.

S CHARCOAL