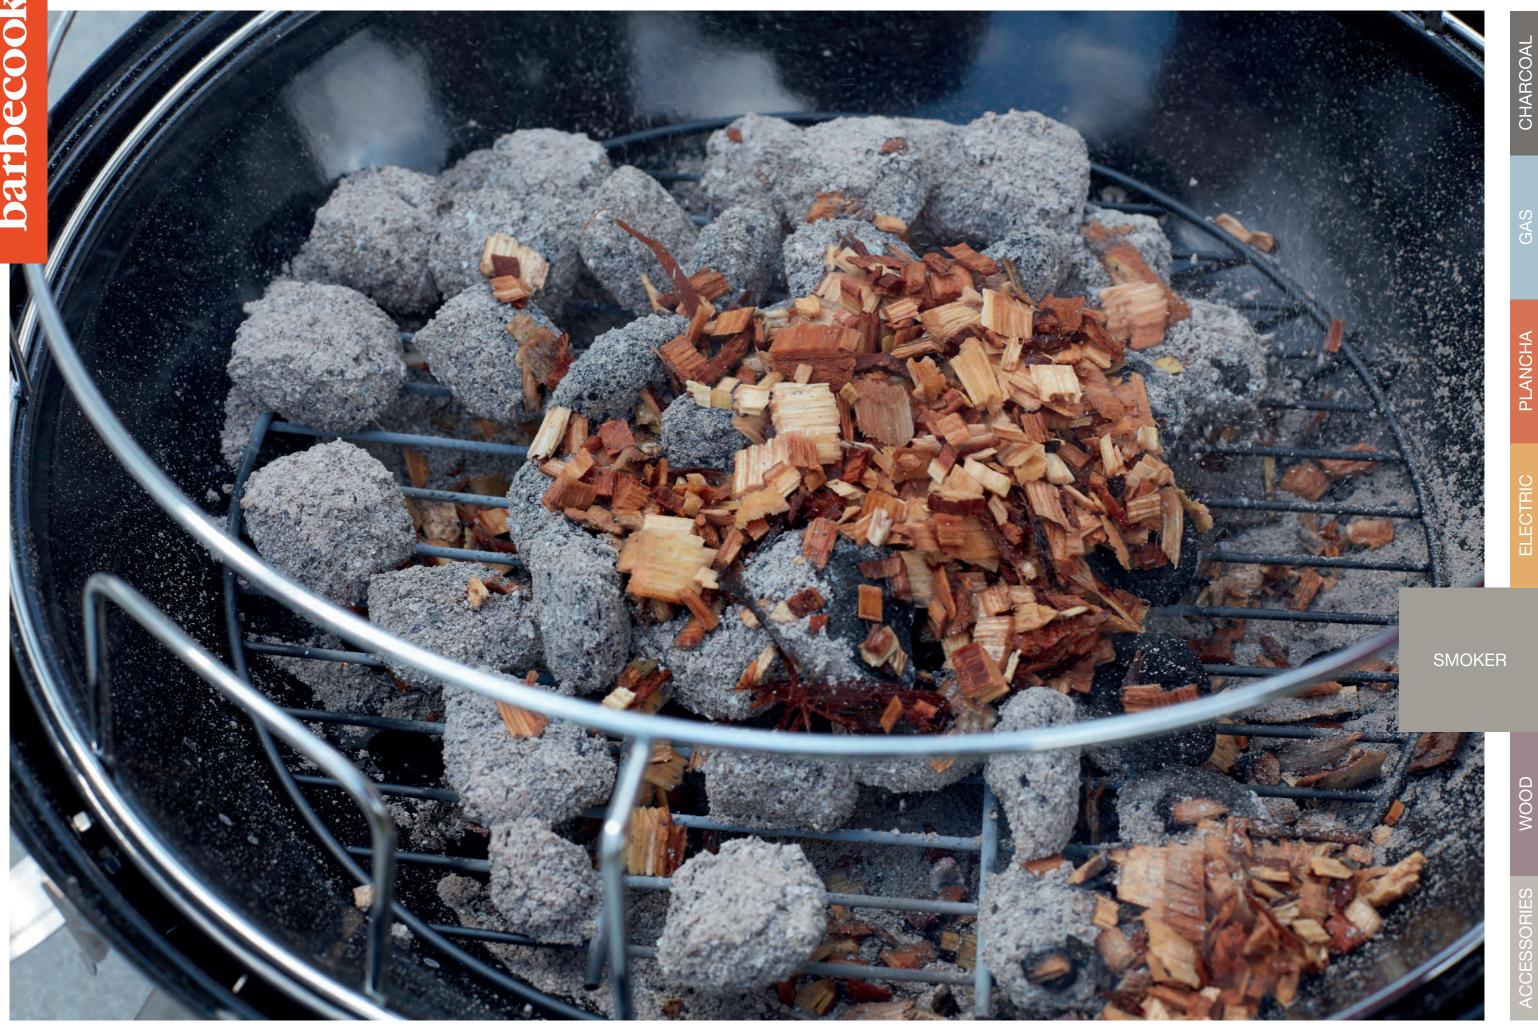

gth          | 1.8 m                       | 1.8 m                       |
| Side tables          | -                           | 2 (fixed)                   |
| Wheels               | -                           | 2                           |
| Hooks                | -                           | 3                           |

### ELECTRIC ALEXIA

| Ref no.     | Item        | SP | Pallet | Individua |
|-------------|-------------|----|--------|-----------|
| BC-ELE-4000 | ALEXIA 5011 | 1  | 14     |           |
|             |             |    |        | 5 400269  |
| BC-ELE-4001 | ALEXIA 5111 | 1  | 14     |           |
| 4           |             |    |        | 5 400269  |

- PLANCHA



- 1 Top section can be used as a table-top model (Alexia 5111: loosen screws)









# barbeco



Immerse yourself in the aromatic world of smoking and surprise friends (and foes) with your grilling skills. The Barbe cook Smokers give your food an authentic taste, brimming with character. You can use them for hot or cold smoking. Whether you're smoking salmon, trout, or a piece of game, the sturdy grills and suspension hooks help you achieve the desired result.

Enjoy their ease of use and experiment with various preparations and the different types of Barbecook smoker chips or Barbecook smoke dust

## **OSKAR**





#### // Features

- 1 Enamelled finish for simple maintenance
- 2 Solid grills for various preparations
- 3 Maintain perfect control thanks to the adjustable air supply
- 4 Integrated thermometer
- 5 Accessory hooks included

|                        | OSKAR S<br>BC-SMO-