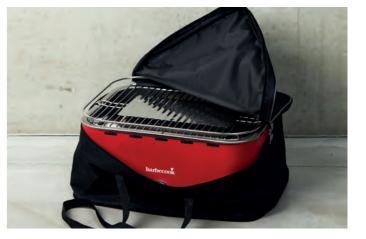

## CARLO

**CARLO URBAN GREY** BC-CHA-1015

**CARLO SUNSHINE YELLOW** BC-CHA-1016

CARLO SKY BLUE BC-CHA-1017

CARLO ARMY GREEN BC-CHA-1018

44 x 33 x 21 cm

1 Carry bag included

- 3 Easy to use as a table barbecue
- 5 Adjustable air supply
- 6 Grill with raised edge

|                      | CARLO                      |
|----------------------|----------------------------|
| Dimensions L x W x H | 44 x 33 x 21 cm            |
| Number of people     | 6                          |
| Grill material       | stainless steel            |
| Grilling surface     | 38.5 x 28.5 cm             |
| Bowl                 | stainless steel            |
| Ventilator           | ✓ (excl. 4 x AA batteries) |
| Carry bag            | ✓                          |