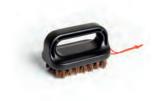

## COMPLETE YOUR LOEWY BARBECUE WITH THESE ACCESSORIES

parent

BC-ACC-7170 premium cover

BC-ACC-7179 standard cover trans-

BC-ACC-7050 rubber floor mat

BC-ACC-7216 grill cleaner

BC-ACC-7051 Olivia premium brush