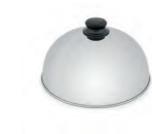

## LOEWY

Do you want to excel in adventurous cooking? Then the Barbecook Dome is your perfect partner in crime! Thanks to its unique shape, the Dome will ensure that the food you prepare will be perfectly grilled and done on both sides. The heat of your charcoal fire is perfectly distributed and cast back onto the food thanks to its reflecting and height-adjustable properties. This way, you remain in perfect control of the cooking process!