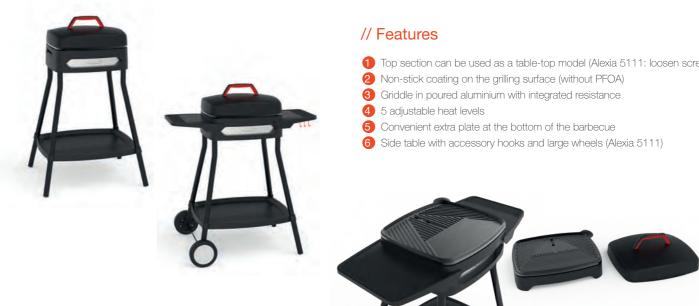

| 2 x 1.3 kW                       |

Plancha is Southern cooking on a griddle. Would you like some mussels, Greek gyros, or Spanish prawns? Bring the sun to your table by taking on new grill

allenges.

## CAMPO





## PLANCHA CAMPO



A gas regulator is not supplied with the plancha. This varies per country.



#### // Features

- 1 Large griddle in enamelled steel
- 2 powerful burners
- 3 Includes drip pot for catching sauces or fat
- 4 Quick electronic ignition



| Dimensions       | 45.5 x 56 x 26 cm  |
|------------------|--------------------|
| Dimensions       | 40.0 X 00 X 20 011 |
| Number of people | 6                  |
| Cooking surface  | 52 x 34 cm         |
| Griddle material | enamelled steel    |
| Main burners     | 2 x 2,5 kW         |





Ũ barbe

## ALEXIA



|                      | ALEXIA 5011<br>BC-ELE-4000  | ALEXIA 5111<br>BC-ELE-4001  |
|----------------------|-----------------------------|-----------------------------|
| Dimensions L x W x H | 59 x 49 x 97 cm             | 84 x 55 x 97 cm             |
| Number of people     | 4                           | 4                           |
| Grill dimensions     | 41 x 36 cm                  | 41 x 36 cm                  |
| Griddle material     | poured aluminium            | poured aluminium            |
| Electrical controls  | 220~240V / 1,680<br>2,000 W | 220~240V / 1,680<br>2,000 W |
| Wire length          | 1.8 m                       | 1.8 m                       |
| Side tables          | -                           | 2 (fixed)                   |
| Wheels               | -