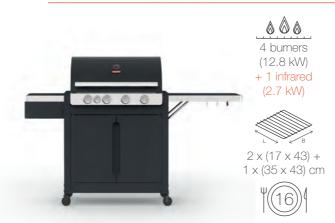

#### SIESTA 612

- 1 Easy to move around due to the wheels
- 2 Drip trays included (dishwasher safe)
- 3 Car with doors with storage space and external gas cylinder holder
- 4 Dynamic Core plancha tray included
- 5 With spit burner (3.8 kW)
- 6 Integrated waste bin and bottle rack