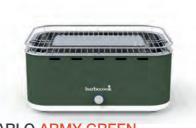

## CARLO

**CARLO URBAN GREY** BC-CHA-1015

**CARLO SUNSHINE YELLOW** BC-CHA-1016

CARLO SKY BLUE BC-CHA-1017

CARLO ARMY GREEN BC-CHA-1018

44 x 33 x 21 cm

1 Carry bag included

- 3 Easy to use as a table barbecue
- 5 Adjustable air supply
- 6 Grill with raised edge

|                      | CARLO                      |
|----------------------|----------------------------|
| Dimensions L x W x H | 44 x 33 x 21 cm            |
| Number of people     | 6                          |
| Grill material       | stainless steel            |
| Grilling surface     | 38.5 x 28.5 cm             |
| Bowl                 | stainless steel            |
| Ventilator           | ✓ (excl. 4 x AA batteries) |
| Carry bag            | ✓                          |