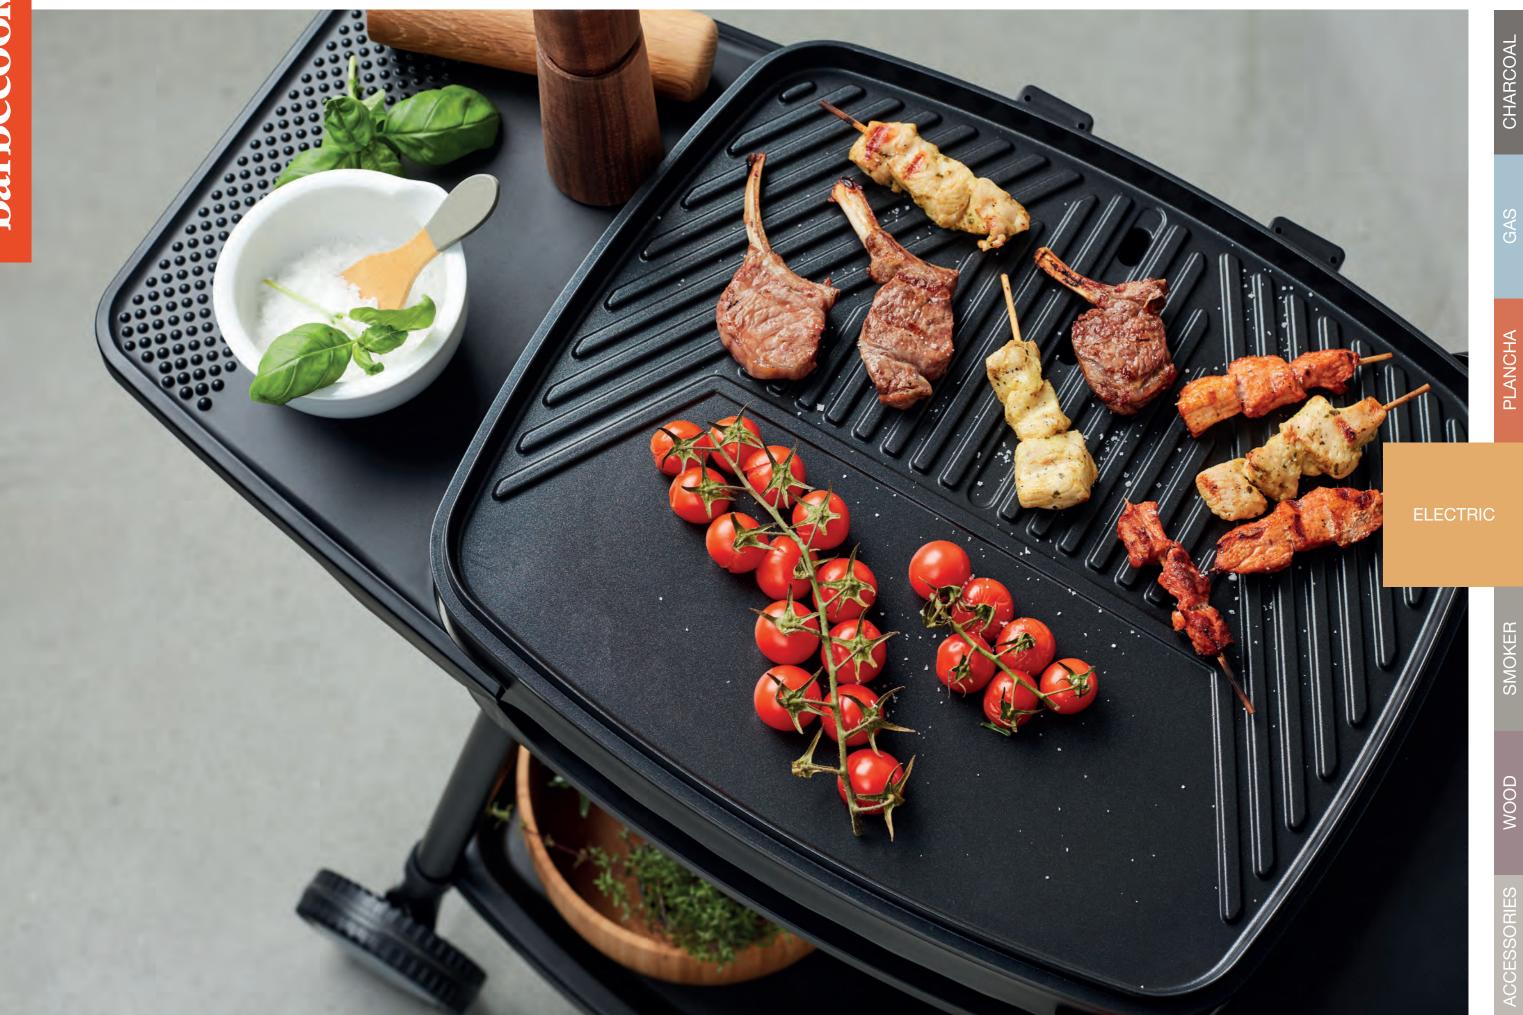

1.3 kW                       | 2 x 1.3 kW                       |

Plancha is Southern cooking on a griddle. Would you like some mussels, Greek gyros, or Spanish prawns? Bring the sun to your table by taking on new grill

allenges.

## CAMPO





## PLANCHA CAMPO



A gas regulator is not supplied with the plancha. This varies per country.



#### // Features

- 1 Large griddle in enamelled steel
- 2 powerful burners
- 3 Includes drip pot for catching sauces or fat
- 4 Quick electronic ignition



| Dimensions       | 45.5 x 56 x 26 cm  |
|------------------|--------------------|
| Dimensions       | 40.0 X 00 X 20 011 |
| Number of people | 6                  |
| Cooking surface  | 52 x 34 cm         |
| Griddle material | enamelled steel    |
| Main burners     | 2 x 2,5 kW         |





Ũ barbe

## ALEXIA



|                      | ALEXIA 5011<br>BC-ELE-4000  | ALEXIA 5111<br>BC-ELE-4001  |
|----------------------|-----------------------------|-----------------------------|
| Dimensions L x W x H | 59 x 49 x 97 cm             | 84 x 55 x 97 cm             |
| Number of people     | 4                           | 4                           |
| Grill dimensions     | 41 x 36 cm                  | 41 x 36 cm                  |
| Griddle material     | poured aluminium            | poured aluminium            |
| Electrical controls  | 220~240V / 1,680<br>2,000 W | 220~240V / 1,680<br>2,000 W |
| Wire length          | 1.8 m                       | 1.8 m                       |
| Side tables          | -                           | 2 (fixed)                   |
| Wheels