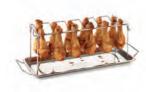

EXPLORE MORE

chicken wing rack

BC-ACC-7013 pizza plate Ø 36cm

rack

BC-ACC-7167 meat and spare rib poultry roaster

BC-ACC-7017

kebab rack

|                                            | LOEWY 40<br>BC-CHA-1006 | LOEWY 45<br>BC-CHA-1007 | LOEWY 50<br>BC-CHA-1008 | LOEWY 50 SST<br>BC-CHA-1005 | LOEWY 55<br>BC-CHA-1009 | LOEWY 55 SST<br>BC-CHA-1004 |
|--------------------------------------------|-------------------------|-------------------------|-------------------------|-----------------------------|-------------------------|-----------------------------|
| Height                                     | 75 cm                   | 97 cm                   | 99 cm                   | 99 cm                       | 101 cm                  | 101 cm                      |
| Adjustable grill                           | ✓<br>3 positions        | ✓<br>3 positions        | ✓<br>3 positions        | ✓<br>3 positions            | ✓<br>3 positions        | ✓<br>3 positions            |
| Positions                                  | 64-68-72 cm             | 84-87-91 cm             | 86-90-94 cm             | 86-90-94 cm                 | 88-92-96 cm             | 88-92-96 cm                 |
| Grilling surface                           | Ø 40 cm                 | Ø 43 cm                 | Ø 47.5 cm               | Ø 47.5 cm                   | 55 x 33 cm              | 55 x 33 cm                  |
| Number of people                           | 4                       | 6                       | 10                      | 10                          | 10                      | 10                          |
| Grill material                             | stainless steel         | stainless steel         | stainless steel         | stainless steel             | stainless steel         | stainless steel             |
| Bowl + tube<br>+ pedestal<br>+ windshield  | enamelled<br>steel      | enamelled<br>steel      | enamelled<br>steel      | stainless steel             | enamelled<br>steel      | stainless steel             |
| Adjustable<br>air supply                   | <ul> <li>✓</li> </ul>   | 1                       | <i>✓</i>                | 1                           | 1                       | <ul> <li>✓</li> </ul>       |
| QuickStart <sup>®</sup><br>lighting system | 1                       | 1                       | ✓                       | 1                           | <i>√</i>                | ✓                           |
| QuickStop<br>system<br>(water reservoir)   | -                       | 1                       | 1                       | 1                           | 1                       | <i>✓</i>                    |