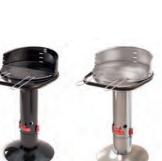

## LOEWY

H

55 x 33 cm

#### // Features

• Intense or gentle grilling with the height-adjustable grill with 3 levels • Adjustable air supply for perfect control of the fire • Windshield included • Stainless steel grid

1 Has a QuickStart<sup>®</sup> system

#### LOEWY 45 // LOEWY 50 // LOEWY 50 SST

1 Has a QuickStart<sup>®</sup> and QuickStop system 2 Ash can included 3 Solid brace for safety and accessories included

### LOEWY 55 // LOEWY 55 SST

1 Has a QuickStart® and QuickStop system 2 Ash can included 3 Solid brace for safety and accessories included