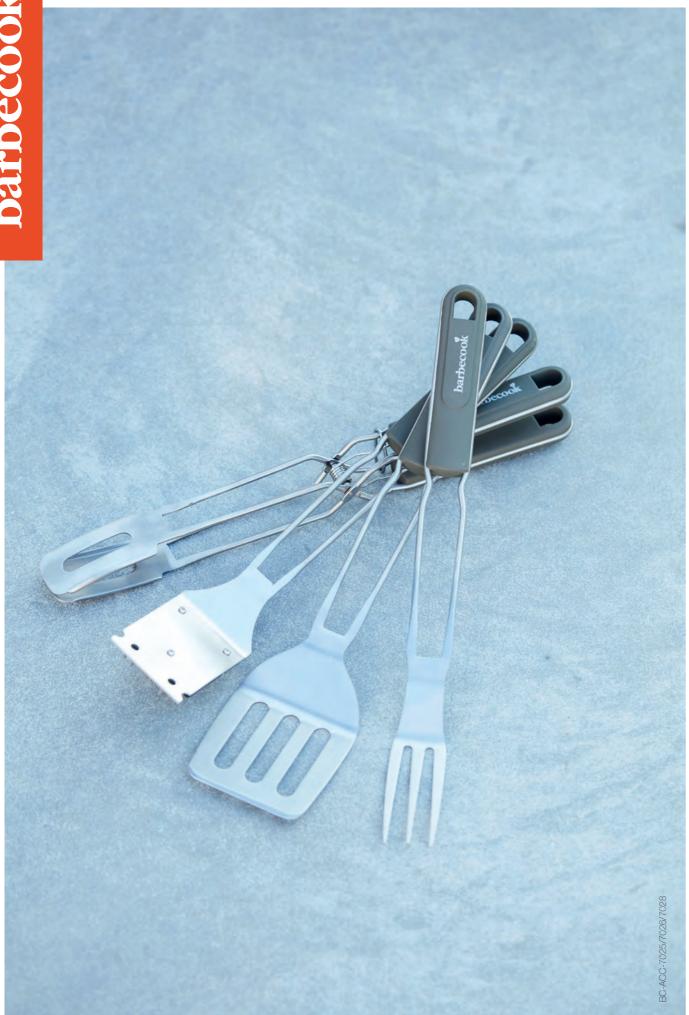

## COMPLETE YOUR LOEWY BARBECUE WITH THESE ACCESSORIES

parent

BC-ACC-7170 premium cover

BC-ACC-7179 standard cover trans-

BC-ACC-7050 rubber floor mat

BC-ACC-7216 grill cleaner

BC-ACC-7051 Olivia premium brush

#### COMPLETE YOUR CARLO BARBECUE WITH THESE ACCESSORIES

Army Style medium barbecue fork

BC-ACC-7113 bag of 72 lighter cubes

CHARCOAL CARLO

| Ref no.     | Item                        | SP | Individual EAN  |
|-------------|-----------------------------|----|-----------------|
| BC-CHA-1015 | CARLO<br>URBAN GREY         | 1  |                 |
| #}          |                             |    | 5 400269 209278 |
| BC-CHA-1016 | CARLO<br>SUNSHINE<br>YELLOW | 1  |                 |
|             |                             |    | 5 400269 204563 |
| BC-CHA-1017 | CARLO<br>SKY BLUE           | 1  |                 |
| -           |                             |    | 5 400269 210915 |
| BC-CHA-1018 | CARLO<br>ARMY GREEN         | 1  |                 |
| ÷           |                             |    | 5 400269 210922 |
| BC-CHA-1019 | CARLO<br>CHILI PEPPER       | 1  |                 |
| <b>F</b>    |                             |    | 5 400269 210908 |

### COMPLETE YOUR SPRING BARBECUE WITH THESE ACCESSORIES

BC-ACC-7174 premium cover small

BC-ACC-7172 premium cover large

BC-SPA-8662 cast iron gridle

set of 2 rotisserie spit forks

bamboo cutting boards

#### COMPLETE YOUR SIESTA BARBECUE WITH THESE ACCESSORIES

BC-ACC-7176 premium cover medium

BC-ACC-7172 premium cover large

BC-ACC-7213BC-ACC-716310 oven en barbecueuniversal spit with 2bagsspot forks

pizza plate made of refractory clay,