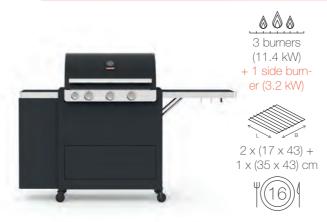

#### SPRING 3212

- 1 fixed side table
- 2 Side burner included
- 3 Can be combined with the rotisserie set
- 4 Cart with door + storage space

**PLANCHA** 