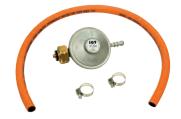

## **SPRING**

// Features

- Enamelled cast-iron grills
- Easy and safe electronic ignition (excl 1 AA. battery)
- Enamelled lid with thermometer

000

2 burners

(7.6 kW)

A gas regulator is not supplied with the gas barbecues. This varies per country.