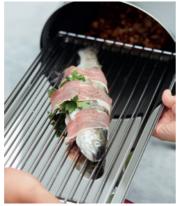

## LOEWY

Do you want to excel in adventurous cooking? Then the Barbecook Dome is your perfect partner in crime! Thanks to its unique shape, the Dome will ensure that the food you prepare will be perfectly grilled and done on both sides. The heat of your charcoal fire is perfectly distributed and cast back onto the food thanks to its reflecting and height-adjustable properties. This way, you remain in perfect control of the cooking process!