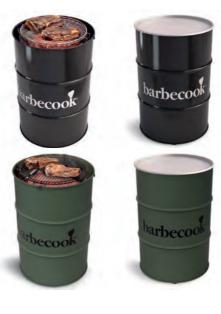

## PARTY TIME

barbecook

hat a hard all all all and hard and

barbeco

Edson is an eye-catcher at every party! This multi-functional drum can be converted from a barbecue to a party table in no time at all. Ideal for enjoying a drink before or after your barbecue party.

## **EDSON**

CHARCOAL EDSON

#### // Features

- 1 Can be used as a party table
- 2 Easy assembly
- 3 Adjustable grill 2 positions
- 4 Ash can included
- 5 Legs that prevent rust stains on your patio

|                | EDSON<br>BLACK<br>BC-CHA-1020                                                                                                                                                                                                                                                                                                                                                                                                                                                                                                                                                                                                                                                                                                                                                                                                                                                                                                                                                                                                                                                                                                                                                                                                                                                                                                                                                                                                                                                                                                                                                                                                                                                                                                                                                                                                                                                                                                                                                                                                                                                                                                        | EDSON<br>ARMY GREEN<br>BC-CHA-1022 |
|----------------|--------------------------------------------------------------------------------------------------------------------------------------------------------------------------------------------------------------------------------------------------------------------------------------------------------------------------------------------------------------------------------------------------------------------------------------------------------------------------------------------------------------------------------------------------------------------------------------------------------------------------------------------------------------------------------------------------------------------------------------------------------------------------------------------------------------------------------------------------------------------------------------------------------------------------------------------------------------------------------------------------------------------------------------------------------------------------------------------------------------------------------------------------------------------------------------------------------------------------------------------------------------------------------------------------------------------------------------------------------------------------------------------------------------------------------------------------------------------------------------------------------------------------------------------------------------------------------------------------------------------------------------------------------------------------------------------------------------------------------------------------------------------------------------------------------------------------------------------------------------------------------------------------------------------------------------------------------------------------------------------------------------------------------------------------------------------------------------------------------------------------------------|------------------------------------|
| ght            | 90 cm                                                                                                                                                                                                                                                                                                                                                                                                                                                                                                                                                                                                                                                                                                                                                                                                                                                                                                                                                                                                                                                                                                                                                                                                                                                                                                                                                                                                                                                                                                                                                                                                                                                                                                                                                                                                                                                                                                                                                                                                                                                                                                                                | 90 cm                              |
| king height    | 89 cm                                                                                                                                                                                                                                                                                                                                                                                                                                                                                                                                                                                                                                                                                                                                                                                                                                                                                                                                                                                                                                                                                                                                                                                                                                                                                                                                                                                                                                                                                                                                                                                                                                                                                                                                                                                                                                                                                                                                                                                                                                                                                                                                | 89 cm                              |
| nber of people | 10                                                                                                                                                                                                                                                                                                                                                                                                                                                                                                                                                                                                                                                                                                                                                                                                                                                                                                                                                                                                                                                                                                                                                                                                                                                                                                                                                                                                                                                                                                                                                                                                                                                                                                                                                                                                                                                                                                                                                                                                                                                                                                                                   | 10                                 |
| material       | chrome-plated steel                                                                                                                                                                                                                                                                                                                                                                                                                                                                                                                                                                                                                                                                                                                                                                                                                                                                                                                                                                                                                                                                                                                                                                                                                                                                                                                                                                                                                                                                                                                                                                                                                                                                                                                                                                                                                                                                                                                                                                                                                                                                                                                  | enamelled                          |
| ing surface    | Ø 47.5 cm                                                                                                                                                                                                                                                                                                                                                                                                                                                                                                                                                                                                                                                                                                                                                                                                                                                                                                                                                                                                                                                                                                                                                                                                                                                                                                                                                                                                                                                                                                                                                                                                                                                                                                                                                                                                                                                                                                                                                                                                                                                                                                                            | Ø 47.5 cm                          |
| ustable grill  | 2 positions                                                                                                                                                                                                                                                                                                                                                                                                                                                                                                                                                                                                                                                                                                                                                                                                                                                                                                                                                                                                                                                                                                                                                                                                                                                                                                                                                                                                                                                                                                                                                                                                                                                                                                                                                                                                                                                                                                                                                                                                                                                                                                                          | 2 positions                        |
| vl             | enamelled steel                                                                                                                                                                                                                                                                                                                                                                                                                                                                                                                                                                                                                                                                                                                                                                                                                                                                                                                                                                                                                                                                                                                                                                                                                                                                                                                                                                                                                                                                                                                                                                                                                                                                                                                                                                                                                                                                                                                                                                                                                                                                                                                      | enamelled steel                    |
|                | galvanised steel                                                                                                                                                                                                                                                                                                                                                                                                                                                                                                                                                                                                                                                                                                                                                                                                                                                                                                                                                                                                                                                                                                                                                                                                                                                                                                                                                                                                                                                                                                                                                                                                                                                                                                                                                                                                                                                                                                                                                                                                                                                                                                                     | galvanised steel                   |
| can            | <ul> <li>Image: A second s</li></ul> | 1                                  |