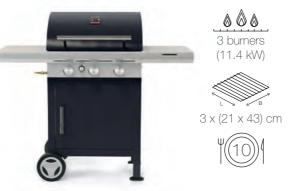

## **SPRING**

// Features

- Enamelled cast-iron grills
- Easy and safe electronic ignition (excl 1 AA. battery)
- Enamelled lid with thermometer

000

2 burners

(7.6 kW)

A gas regulator is not supplied with the gas barbecues. This varies per country.

- Keep food warm on the special rack
- Easy to move around due to the large wheels
- Drip pot included (dishwasher safe)

#### SPRING 3002

1 2 fixed side tables 2 Can be combined with the rotisserie set