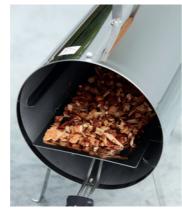

## QUICKSTART®

## QUICKSTOP

// Solid brace \_\_\_\_\_\_ to guarantee a safe distance from the barbecue.

2.

4.

// Simple maintenance.

S CHARCOAL