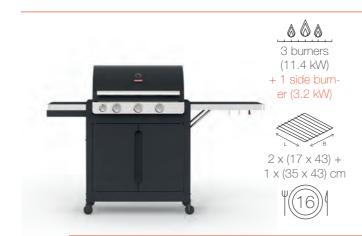

#### SPRING 3212

- 1 fixed side table
- 2 Side burner included
- 3 Can be combined with the rotisserie set
- 4 Cart with door + storage space

**PLANCHA** 