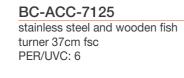

EXPLORE MORE

chicken wing rack

BC-ACC-7013 pizza plate Ø 36cm

rack

BC-ACC-7167 meat and spare rib poultry roaster

BC-ACC-7017

kebab rack

|                                            | LOEWY 40<br>BC-CHA-1006 | LOEWY 45<br>BC-CHA-1007 | LOEWY 50<br>BC-CHA-1008 | LOEWY 50 SST<br>BC-CHA-1005 | LOEWY 55<br>BC-CHA-1009 | LOEWY 55 SST<br>BC-CHA-1004 |
|--------------------------------------------|-------------------------|-------------------------|-------------------------|-----------------------------|-------------------------|-----------------------------|
| Height                                     | 75 cm                   | 97 cm                   | 99 cm                   | 99 cm                       | 101 cm                  | 101 cm                      |
| Adjustable grill                           | ✓<br>3 positions        | ✓<br>3 positions        | ✓<br>3 positions        | ✓<br>3 positions            | ✓<br>3 positions        | ✓<br>3 positions            |
| Positions                                  | 64-68-72 cm             | 84-87-91 cm             | 86-90-94 cm             | 86-90-94 cm                 | 88-92-96 cm             | 88-92-96 cm                 |
| Grilling surface                           | Ø 40 cm                 | Ø 43 cm                 | Ø 47.5 cm               | Ø 47.5 cm                   | 55 x 33 cm              | 55 x 33 cm                  |
| Number of people                           | 4                       | 6                       | 10                      | 10                          | 10                      | 10                          |
| Grill material                             | stainless steel         | stainless steel         | stainless steel         | stainless steel             | stainless steel         | stainless steel             |
| Bowl + tube<br>+ pedestal<br>+ windshield  | enamelled<br>steel      | enamelled<br>steel      | enamelled<br>steel      | stainless steel             | enamelled<br>steel      | stainless steel             |
| Adjustable<br>air supply                   | <ul> <li>✓</li> </ul>   | 1                       | <i>✓</i>                | 1                           | 1                       | <ul> <li>✓</li> </ul>       |
| QuickStart <sup>®</sup><br>lighting system | 1                       | 1                       | ✓                       | 1                           | <i>√</i>                | ✓                           |
| QuickStop<br>system<br>(water reservoir)   | -                       | 1                       | 1                       | 1                           | 1                       | <i>✓</i>                    |

## COMPLETE YOUR LOEWY BARBECUE WITH THESE ACCESSORIES

parent

BC-ACC-7170 premium cover

BC-ACC-7179 standard cover trans-

BC-ACC-7050 rubber floor mat

BC-ACC-7216 grill cleaner

BC-ACC-7051 Olivia premium brush