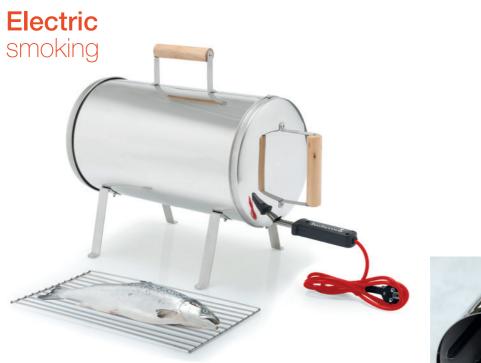

| allet | Individual EAN  |
|-------|-----------------|
| 2     | 5 400269 202149 |
| 2     | 5 400269 209339 |

PLANCHA

ELECTRIC