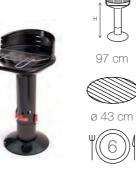

## LOEWY

H

55 x 33 cm

#### LOEWY 45 // LOEWY 50 // LOEWY 50 SST

1 Has a QuickStart<sup>®</sup> and QuickStop system 2 Ash can included 3 Solid brace for safety and accessories included

EXPLORE MORE

chicken wing rack

BC-ACC-7013 pizza plate Ø 36cm

rack

BC-ACC-7167 meat and spare rib poultry roaster

BC-ACC-7017

kebab rack

|                                            | LOEWY 40<br>BC-CHA-1006 | LOEWY 45<br>BC-CHA-1007 | LOEWY 50<br>BC-CHA-1008 | LOEWY 50 SST<br>BC-CHA-1005 | LOEWY 55<br>BC-CHA-1009 | LOEWY 55 SST<br>BC-CHA-1004 |
|--------------------------------------------|-------------------------|-------------------------|-------------------------|-----------------------------|-------------------------|-----------------------------|
| Height                                     | 75 cm                   | 97 cm                   | 99 cm                   | 99 cm                       | 101 cm                  | 101 cm                      |
| Adjustable grill                           | ✓<br>3 positions        | ✓<br>3 positions        | ✓<br>3 positions        | ✓<br>3 positions            | ✓<br>3 positions        | ✓<br>3 positions            |
| Positions                                  | 64-68-72 cm             | 84-87-91 cm             | 86-90-94 cm             | 86-90-94 cm                 | 88-92-96 cm             | 88-92-96 cm                 |
| Grilling surface                           | Ø 40 cm                 | Ø 43 cm                 | Ø 47.5 cm               | Ø 47.5 cm                   | 55 x 33 cm              | 55 x 33 cm                  |
| Number of people                           | 4                       | 6                       | 10                      | 10                          | 10                      | 10                          |
| Grill material                             | stainless steel         | stainless steel         | stainless steel         | stainless steel             | stainless steel         | stainless steel             |
| Bowl + tube<br>+ pedestal<br>+ windshield  | enamelled<br>steel      | enamelled<br>steel      | enamelled<br>steel      | stainless steel             | enamelled<br>steel      | stainless steel             |
| Adjustable<br>air supply                   | <ul> <li>✓</li> </ul>   | 1                       | <i>✓</i>                | 1                           | 1                       | <ul> <li>✓</li> </ul>       |
| QuickStart <sup>®</sup><br>lighting system | 1                       | 1                       | ✓                       | 1                           | <i>√</i>                | ✓                           |
| QuickStop<br>system<br>(water reservoir)   | -                       | 1                       | 1                       | 1                           | 1                       | <i>✓</i>                    |

## CHARCOAL LOEWY

| Ref no.     | Item         | SP | Pallet | Indivi  |
|-------------|--------------|----|--------|---------|
| BC-CHA-1006 | LOEWY 40     | 1  | 32     |         |
| I           |              |    |        | 5 40026 |
| BC-CHA-1007 | LOEWY 45     | 1  | 16     |         |
| Ĩ           |              |    |        | 5 40020 |
| BC-CHA-1008 | LOEWY 50     | 1  | 16     |         |
| 1           |              |    |        | 5 40020 |
| BC-CHA-1005 | LOEWY 50 SST | 1  | 16     |         |
| Ţ           |              |    |        | 5 40026 |
| BC-CHA-1009 | LOEWY 55     | 1  | 16     |         |
| 1           |              |    |        | 5 40026 |
| BC-CHA-1004 | LOEWY 55 SST | 1  | 16     |         |
|             |              |    |        | 5 40026 |