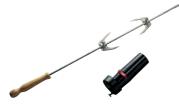

#### SIESTA 612

- 1 Easy to move around due to the wheels
- 2 Drip trays included (dishwasher safe)
- 3 Car with doors with storage space and external gas cylinder holder
- 4 Dynamic Core plancha tray included
- 5 With spit burner (3.8 kW)
- 6 Integrated waste bin and bottle rack