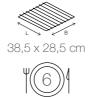

|                      | CARLO                      |
|----------------------|----------------------------|
| Dimensions L x W x H | 44 x 33 x 21 cm            |
| Number of people     | 6                          |
| Grill material       | stainless steel            |
| Grilling surface     | 38.5 x 28.5 cm             |
| Bowl                 | stainless steel            |
| Ventilator           | ✓ (excl. 4 x AA batteries) |
| Carry bag            | ✓                          |