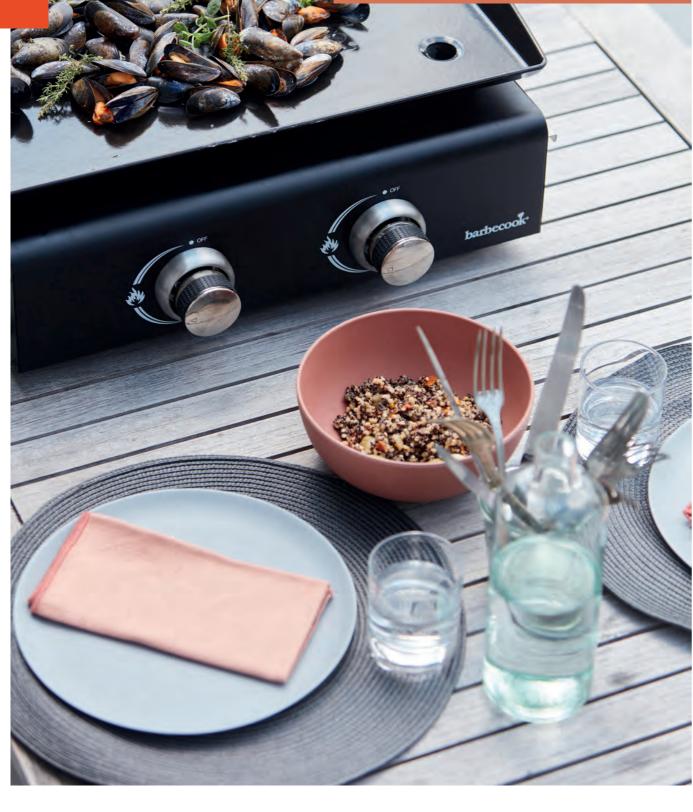

------------------------|----------------------------------|
|    | 46 x 38 x 16 cm                  | 76 x 57 x 40 cm                  |
| le | 8                                | 8                                |
|    | 43 x 35 cm                       | 43 x 35 cm                       |
|    | Thermicore plancha<br>43 x 35 cm | Thermicore plancha<br>43 x 35 cm |
|    | 2                                | 2                                |
|    | 2 x 1.3 kW                       | 2 x 1.3 kW                       |

Plancha is Southern cooking on a griddle. Would you like some mussels, Greek gyros, or Spanish prawns? Bring the sun to your table by taking on new grill

allenges.

## CAMPO





## PLANCHA CAMPO



A gas regulator is not supplied with the plancha. This varies per country.



#### // Features

- 1 Large griddle in enamelled steel
- 2 powerful burners
- 3 Includes drip pot for catching sauces or fat
- 4 Quick electronic ignition



| Dimensions       | 45.5 x 56 x 26 cm  |
|------------------|--------------------|
| Dimensions       | 40.0 X 00 X 20 011 |
| Number of people | 6                  |
| Cooking surface  | 52 x 34 cm         |
| Griddle material | enamelled steel    |
| Main burners     | 2 x 2,5 kW         |





Ũ barbe

## ALEXIA



|                      | ALEXIA 5011<br>BC-ELE-4000  | ALEXIA 5111<br>BC-ELE-4001  |
|----------------------|-----------------------------|-----------------------------|
| Dimensions L x W x H | 59 x 49 x 97 cm             | 84 x 55 x 97 cm             |
| Number of people     | 4                           | 4