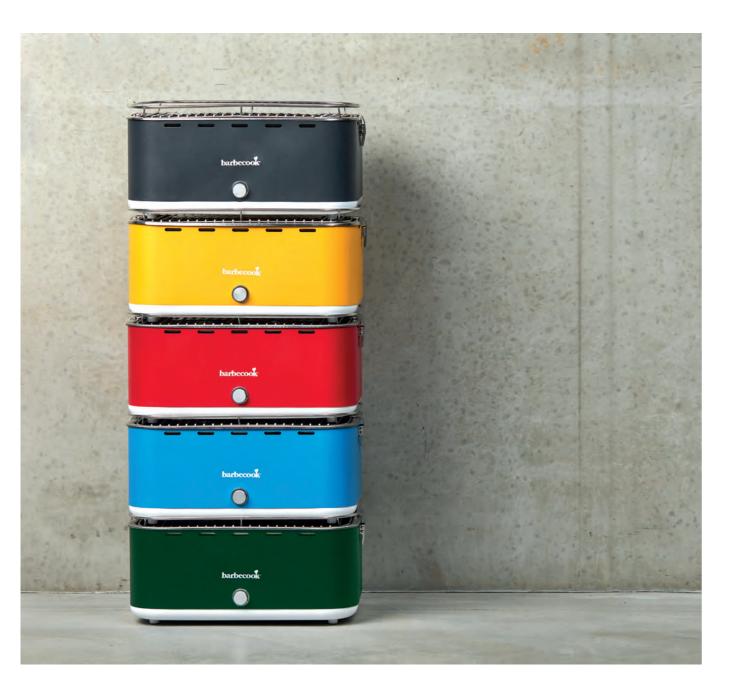

|
|----------------------|----------------------------|
| Dimensions L x W x H | 44 x 33 x 21 cm            |
| Number of people     | 6                          |
| Grill material       | stainless steel            |
| Grilling surface     | 38.5 x 28.5 cm             |
| Bowl                 | stainless steel            |
| Ventilator           | ✓ (excl. 4 x AA batteries) |
| Carry bag            | ✓                          |



barbecook

7777 barbecook

**CARLO CHILI PEPPER** BC-CHA-1019

2 Ventilator for constant and adjustable flame (excl. 4 x AA batteries)

4 All components are dishwasher safe (except bowl with ventilator)



GAS

## CARLO

#### COMPLETE YOUR CARLO BARBECUE WITH THESE ACCESSORIES



Army Style medium barbecue fork









BC-ACC-7113 bag of 72 lighter cubes





CHARCOAL CARLO

| Ref no.     | Item                        | SP | Individual EAN  |
|-------------|-----------------------------|----|-----------------|
| BC-CHA-1015 | CARLO<br>URBAN GREY         | 1  |                 |
| #}          |                             |    | 5 400269 209278 |
| BC-CHA-1016 | CARLO<br>SUNSHINE<br>YELLOW | 1  |                 |
|             |                             |    | 5 400269 204563 |
| BC-CHA-1017 | CARLO<br>SKY BLUE           | 1  |                 |
| -           |                             |    | 5 400269 210915 |
| BC-CHA-1018 | CARLO<br>ARMY GREEN         | 1  |                 |
| ÷           |                             |    | 5 400269 210922 |
| BC-CHA-1019 | CARLO<br>CHILI PEPPER       | 1  |                 |
| <b>F</b>    |