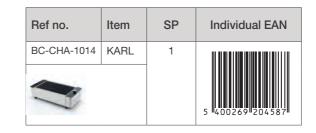

### // Features

1 Very portable

- 2 Adjustable air supply (excl. 4 x AA batteries)
- 3 Carry bag included
- 4 USB connection on the side (powerbank)

|                      | BC-CHA-1014                |
|----------------------|----------------------------|
| Dimensions L x W x H | 59 x 29 x 15,5 cm          |
| Height               | 15,5 cm                    |
| Grilling surface     | 43 x 24 cm                 |
| Number of people     | 6                          |
| Grill material       | enamelled steel            |
| Bowl                 | stainless steel            |
| Ventilator           | ✓ (excl. 4 x AA batteries) |
| Carry bag            | ✓                          |
| USB connection       | $\checkmark$               |