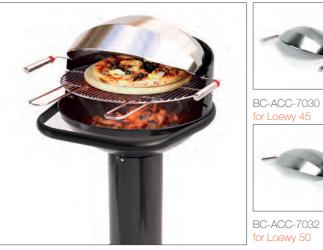

## LOEWY

H

55 x 33 cm

#### // Features

• Intense or gentle grilling with the height-adjustable grill with 3 levels • Adjustable air supply for perfect control of the fire • Windshield included • Stainless steel grid

1 Has a QuickStart<sup>®</sup> system

## LOEWY

Do you want to excel in adventurous cooking? Then the Barbecook Dome is your perfect partner in crime! Thanks to its unique shape, the Dome will ensure that the food you prepare will be perfectly grilled and done on both sides. The heat of your charcoal fire is perfectly distributed and cast back onto the food thanks to its reflecting and height-adjustable properties. This way, you remain in perfect control of the cooking process!

EXPLORE MORE

chicken wing rack

BC-ACC-7013 pizza plate Ø 36cm

rack

BC-ACC-7167 meat and spare rib poultry roaster

BC-ACC-7017

kebab rack

|                                            | LOEWY 40<br>BC-CHA-1006 | LOEWY 45<br>BC-CHA-1007 | LOEWY 50<br>BC-CHA-1008 | LOEWY 50 SST<br>BC-CHA-1005 | LOEWY 55<br>BC-CHA-1009 | LOEWY 55 SST<br>BC-CHA-1004 |
|--------------------------------------------|-------------------------|-------------------------|-------------------------|-----------------------------|-------------------------|-----------------------------|
| Height                                     | 75 cm                   | 97 cm                   | 99 cm                   | 99 cm                       | 101 cm                  | 101 cm                      |
| Adjustable grill                           | ✓<br>3 positions        | ✓<br>3 positions        | ✓<br>3 positions        | ✓<br>3 positions            | ✓<br>3 positions        | ✓<br>3 positions            |
| Positions                                  | 64-68-72 cm             | 84-87-91 cm             | 86-90-94 cm             | 86-90-94 cm                 | 88-92-96 cm             | 88-92-96 cm                 |
| Grilling surface                           | Ø 40 cm                 | Ø 43 cm                 | Ø 47.5 cm               | Ø 47.5 cm                   | 55 x 33 cm              | 55 x 33 cm                  |
| Number of people                           | 4                       | 6                       | 10                      | 10                          | 10                      | 10                          |
| Grill material                             | stainless steel         | stainless steel         | stainless steel         | stainless steel             | stainless steel         | stainless steel             |
| Bowl + tube<br>+ pedestal<br>+ windshield  | enamelled<br>steel      | enamelled<br>steel      | enamelled<br>steel      | stainless steel             | enamelled<br>steel      | stainless steel             |
| Adjustable<br>air supply                   | <ul> <li>✓</li> </ul>   | 1                       | <i>✓</i>                | 1                           | 1                       | <ul> <li>✓</li> </ul>       |
| QuickStart <sup>®</sup><br>lighting system | 1                       | 1                       | ✓                       | 1                           | <i>√</i>                | ✓                           |
| QuickStop<br>system<br>(water reservoir)   | -                       | 1                       | 1                       | 1                           | 1                       | <i>✓</i>                    |