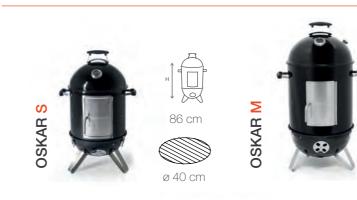

|             |    |        | 5 400269  |
| BC-ELE-4001 | ALEXIA 5111 | 1  | 14     |           |
| 4           |             |    |        | 5 400269  |

- PLANCHA



- 1 Top section can be used as a table-top model (Alexia 5111: loosen screws)









# barbeco



Immerse yourself in the aromatic world of smoking and surprise friends (and foes) with your grilling skills. The Barbe cook Smokers give your food an authentic taste, brimming with character. You can use them for hot or cold smoking. Whether you're smoking salmon, trout, or a piece of game, the sturdy grills and suspension hooks help you achieve the desired result.

Enjoy their ease of use and experiment with various preparations and the different types of Barbecook smoker chips or Barbecook smoke dust

## **OSKAR**





#### // Features

- 1 Enamelled finish for simple maintenance
- 2 Solid grills for various preparations
- 3 Maintain perfect control thanks to the adjustable air supply
- 4 Integrated thermometer
- 5 Accessory hooks included

|                        | OSKAR S<br>BC-SMO-5017