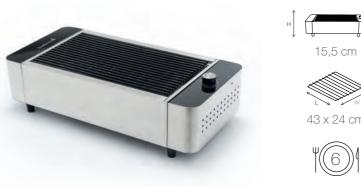

### // Features

1 Very portable

- 2 Adjustable air supply (excl. 4 x AA batteries)
- 3 Carry bag included
- 4 USB connection on the side (powerbank)

|                      | BC-CHA-1014                |
|----------------------|----------------------------|
| Dimensions L x W x H | 59 x 29 x 15,5 cm          |
| Height               | 15,5 cm                    |
| Grilling surface     | 43 x 24 cm                 |
| Number of people     | 6                          |
| Grill material       | enamelled steel            |
| Bowl                 | stainless steel            |
| Ventilator           | ✓ (excl. 4 x AA batteries) |
| Carry bag            | ✓                          |
| USB connection       | $\checkmark$               |