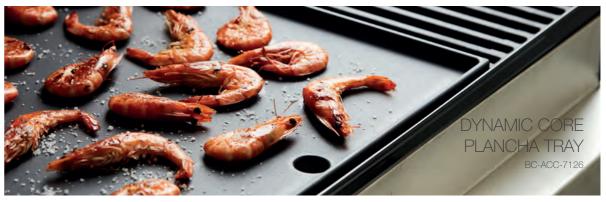

#### SIESTA 612

- 1 Easy to move around due to the wheels
- 2 Drip trays included (dishwasher safe)
- 3 Car with doors with storage space and external gas cylinder holder
- 4 Dynamic Core plancha tray included
- 5 With spit burner (3.8 kW)
- 6 Integrated waste bin and bottle rack