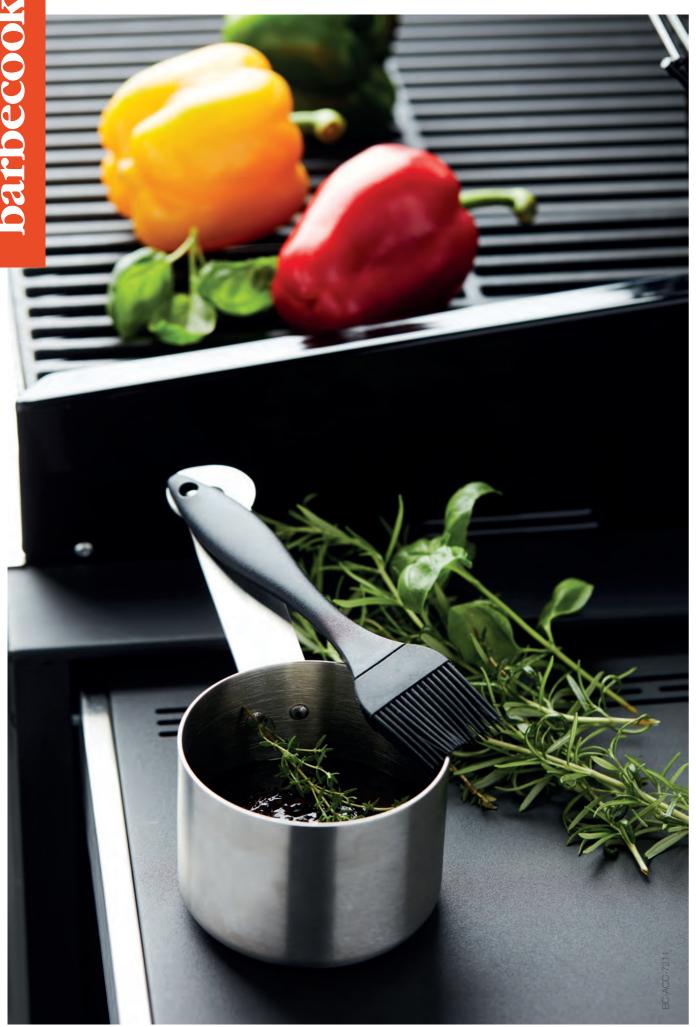

Olivia stainless steel boning knife black 1.5mm PER/UVC: 8





BC-ACC-7049

steak knives black

PER/UVC: 8

set of 4 Olivia stainless steel







BC-ACC-7048 Olivia stainless steel cutting knife black PER/UVC: 8





BC-ACC-7129 Olivia stainless steel plancha dome PER/UVC: 4







BC-ACC-7064 3 in 1 brush red PER/UVC: 24





PER/UVC: 24



BC-ACC-7067 long spiral brush black 52cm PER/UVC: 6



PER/UVC: 12



BC-ACC-7051 Olivia premium brush black PER/UVC: 8







BC-ACC-7066 3 in 1 premium brush black



BC-ACC-7065 3 in 1 long brush black 37cm PER/UVC: 12









BC-ACC-707 4stainless steel and copper steel brush 31cm fsc



BC-ACC-7027 Army Style medium 2 brushes with dual function 38cm PER/UVC: 6









two-headed grillbrush made of copper and birch 23cm fsc PER/UVC: 24



# 6







BC-ACC-7216 grill cleaner 15x8x5cm PER/UVC: 12

minium insulation 28cm PER/UVC: 20





BC-ACC-7099 long black gloves out of cotton and aluminium insulation 40cm PER/UVC: 6

BC-ACC-7100 set with apron and long black gloves 40cm PER/UVC: 6







BC-ACC-7109 leather apron brown 76x85cm PER/UVC: 1

60cm PER/UVC: 12





BC-ACC-7096 red glove out of cotton and alu-



BC-ACC-7097 short red gloves out of cotton and aluminium insulation 28cm PER/UVC: 10









BC-ACC-7052 premium gloves black 33cm PER/UVC: 6





BC-ACC-7179 charcoal barbecue standard transparent cover Ø 65cm H



BC-ACC-7169 quickstart charcoal barbecue cover made of polyester Ø 66cm H 57cm PER/UVC: 6





CHARCOAL





BC-ACC-7170 charcoal barbecue premium cover for Loewy 40 ,45, 50, 50SST, 55, 55SST, Adam 50, Adam 50