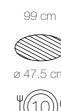

EXPLORE MORE

chicken wing rack

BC-ACC-7013 pizza plate Ø 36cm

rack

BC-ACC-7167 meat and spare rib poultry roaster

BC-ACC-7017

kebab rack

|                                            | LOEWY 40<br>BC-CHA-1006 | LOEWY 45<br>BC-CHA-1007 | LOEWY 50<br>BC-CHA-1008 | LOEWY 50 SST<br>BC-CHA-1005 | LOEWY 55<br>BC-CHA-1009 | LOEWY 55 SST<br>BC-CHA-1004 |
|--------------------------------------------|-------------------------|-------------------------|-------------------------|-----------------------------|-------------------------|-----------------------------|
| Height                                     | 75 cm                   | 97 cm                   | 99 cm                   | 99 cm                       | 101 cm                  | 101 cm                      |
| Adjustable grill                           | ✓<br>3 positions        | ✓<br>3 positions        | ✓<br>3 positions        | ✓<br>3 positions            | ✓<br>3 positions        | ✓<br>3 positions            |
| Positions                                  | 64-68-72 cm             | 84-87-91 cm             | 86-90-94 cm             | 86-90-94 cm                 | 88-92-96 cm             | 88-92-96 cm                 |
| Grilling surface                           | Ø 40 cm                 | Ø 43 cm                 | Ø 47.5 cm               | Ø 47.5 cm                   | 55 x 33 cm              | 55 x 33 cm                  |
| Number of people                           | 4                       | 6                       | 10                      | 10                          | 10                      | 10                          |
| Grill material                             | stainless steel         | stainless steel         | stainless steel         | stainless steel             | stainless steel         | stainless steel             |
| Bowl + tube<br>+ pedestal<br>+ windshield  | enamelled<br>steel      | enamelled<br>steel      | enamelled<br>steel      | stainless steel             | enamelled<br>steel      | stainless steel             |
| Adjustable<br>air supply                   | <ul> <li>✓</li> </ul>   | 1                       | <i>✓</i>                | 1                           | 1                       | <ul> <li>✓</li> </ul>       |
| QuickStart <sup>®</sup><br>lighting system | 1                       | 1                       | ✓                       | 1                           | <i>√</i>                | ✓                           |
| QuickStop<br>system<br>(water reservoir)   | -                       | 1                       | 1                       | 1                           | 1                       | <i>✓</i>                    |