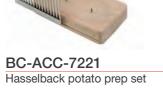

## COMPLETE YOUR LOEWY BARBECUE WITH THESE ACCESSORIES

parent

BC-ACC-7170 premium cover

BC-ACC-7179 standard cover trans-

BC-ACC-7050 rubber floor mat

BC-ACC-7216 grill cleaner

BC-ACC-7051 Olivia premium brush