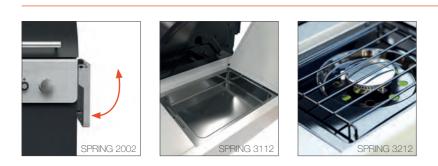

## **SPRING**

// Features

- Enamelled cast-iron grills
- Easy and safe electronic ignition (excl 1 AA. battery)
- Enamelled lid with thermometer

000

2 burners

(7.6 kW)

A gas regulator is not supplied with the gas barbecues. This varies per country.

#### SPRING 2002

1 2 folding side tables with 3 accessory hooks

#### SPRING 3002

1 2 fixed side tables 2 Can be combined with the rotisserie set

#### SPRING 3112

- 1 fixed side table
- 2 Can be combined with the rotisserie set
- 3 Serving dish included (gastronorm)
- 4 Cart with door + storage space

#### SPRING 3212

- 1 fixed side table
- 2 Side burner included
- 3 Can be combined with the rotisserie set
- 4 Cart with door + storage space

**PLANCHA** 