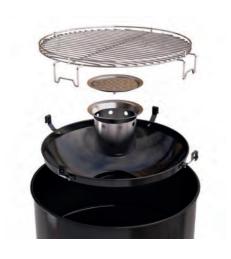

## PARTY TIME

barbecook

hat a hard all all all and hard and

barbeco

Edson is an eye-catcher at every party! This multi-functional drum can be converted from a barbecue to a party table in no time at all. Ideal for enjoying a drink before or after your barbecue party.

## **EDSON**

CHARCOAL EDSON

#### // Features

- 1 Can be used as a party table
- 2 Easy assembly
- 3 Adjustable grill 2 positions
- 4 Ash can included
- 5 Legs that prevent rust stains on your patio

|                | EDSON<br>BLACK<br>BC-CHA-1020                                                                                                                                                                                                                                                                                                                                                                                                                                                                                                                                                                                                                                                                                                                                                                                                                                                                                                                                                                                                                                                                                                                                                                                                                                                                                                                                                                                                                                                                                                                                                                                                                                                                                                                                                                                                                                                                                                                                                                                                                                                                                                        | EDSON<br>ARMY GREEN<br>BC-CHA-1022 |
|----------------|--------------------------------------------------------------------------------------------------------------------------------------------------------------------------------------------------------------------------------------------------------------------------------------------------------------------------------------------------------------------------------------------------------------------------------------------------------------------------------------------------------------------------------------------------------------------------------------------------------------------------------------------------------------------------------------------------------------------------------------------------------------------------------------------------------------------------------------------------------------------------------------------------------------------------------------------------------------------------------------------------------------------------------------------------------------------------------------------------------------------------------------------------------------------------------------------------------------------------------------------------------------------------------------------------------------------------------------------------------------------------------------------------------------------------------------------------------------------------------------------------------------------------------------------------------------------------------------------------------------------------------------------------------------------------------------------------------------------------------------------------------------------------------------------------------------------------------------------------------------------------------------------------------------------------------------------------------------------------------------------------------------------------------------------------------------------------------------------------------------------------------------|------------------------------------|
| ght            | 90 cm                                                                                                                                                                                                                                                                                                                                                                                                                                                                                                                                                                                                                                                                                                                                                                                                                                                                                                                                                                                                                                                                                                                                                                                                                                                                                                                                                                                                                                                                                                                                                                                                                                                                                                                                                                                                                                                                                                                                                                                                                                                                                                                                | 90 cm                              |
| king height    | 89 cm                                                                                                                                                                                                                                                                                                                                                                                                                                                                                                                                                                                                                                                                                                                                                                                                                                                                                                                                                                                                                                                                                                                                                                                                                                                                                                                                                                                                                                                                                                                                                                                                                                                                                                                                                                                                                                                                                                                                                                                                                                                                                                                                | 89 cm                              |
| nber of people | 10                                                                                                                                                                                                                                                                                                                                                                                                                                                                                                                                                                                                                                                                                                                                                                                                                                                                                                                                                                                                                                                                                                                                                                                                                                                                                                                                                                                                                                                                                                                                                                                                                                                                                                                                                                                                                                                                                                                                                                                                                                                                                                                                   | 10                                 |
| material       | chrome-plated steel                                                                                                                                                                                                                                                                                                                                                                                                                                                                                                                                                                                                                                                                                                                                                                                                                                                                                                                                                                                                                                                                                                                                                                                                                                                                                                                                                                                                                                                                                                                                                                                                                                                                                                                                                                                                                                                                                                                                                                                                                                                                                                                  | enamelled                          |
| ing surface    | Ø 47.5 cm                                                                                                                                                                                                                                                                                                                                                                                                                                                                                                                                                                                                                                                                                                                                                                                                                                                                                                                                                                                                                                                                                                                                                                                                                                                                                                                                                                                                                                                                                                                                                                                                                                                                                                                                                                                                                                                                                                                                                                                                                                                                                                                            | Ø 47.5 cm                          |
| ustable grill  | 2 positions                                                                                                                                                                                                                                                                                                                                                                                                                                                                                                                                                                                                                                                                                                                                                                                                                                                                                                                                                                                                                                                                                                                                                                                                                                                                                                                                                                                                                                                                                                                                                                                                                                                                                                                                                                                                                                                                                                                                                                                                                                                                                                                          | 2 positions                        |
| vl             | enamelled steel                                                                                                                                                                                                                                                                                                                                                                                                                                                                                                                                                                                                                                                                                                                                                                                                                                                                                                                                                                                                                                                                                                                                                                                                                                                                                                                                                                                                                                                                                                                                                                                                                                                                                                                                                                                                                                                                                                                                                                                                                                                                                                                      | enamelled steel                    |
|                | galvanised steel                                                                                                                                                                                                                                                                                                                                                                                                                                                                                                                                                                                                                                                                                                                                                                                                                                                                                                                                                                                                                                                                                                                                                                                                                                                                                                                                                                                                                                                                                                                                                                                                                                                                                                                                                                                                                                                                                                                                                                                                                                                                                                                     | galvanised steel                   |
| can            | <ul> <li>Image: A second s</li></ul> | 1                                  |