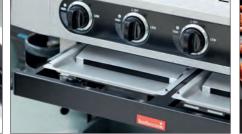

#### 1 Easy to move around due to the large wheels 2 Drip tray included (dishwasher safe)

#### SIESTA 310

1 Easy to move around due to the large wheels 2 Drip trays included (dishwasher safe)

#### SIESTA 412

- 1 Easy to move around due to the wheels
- 2 Drip trays included (dishwasher safe)
- 3 Car with doors with storage space and external gas cylinder holder

#### SIESTA 612

- 1 Easy to move around due to the wheels
- 2 Drip trays included (dishwasher safe)
- 3 Car with doors with storage space and external gas cylinder holder
- 4 Dynamic Core plancha tray included
- 5 With spit burner (3.8 kW)
- 6 Integrated waste bin and bottle rack