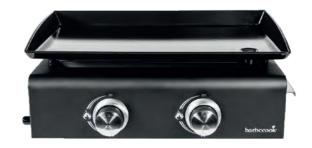

|    |                                  | BO-FLA-3009                      |
|----|----------------------------------|----------------------------------|
|    | 46 x 38 x 16 cm                  | 76 x 57 x 40 cm                  |
| le | 8                                | 8                                |
|    | 43 x 35 cm                       | 43 x 35 cm                       |
|    | Thermicore plancha<br>43 x 35 cm | Thermicore plancha<br>43 x 35 cm |
|    | 2                                | 2                                |
|    | 2 x 1.3 kW                       | 2 x 1.3 kW                       |

Plancha is Southern cooking on a griddle. Would you like some mussels, Greek gyros, or Spanish prawns? Bring the sun to your table by taking on new grill

allenges.

## CAMPO





## PLANCHA CAMPO



A gas regulator is not supplied with the plancha. This varies per country.



#### // Features

- 1 Large griddle in enamelled steel
- 2 powerful burners
- 3 Includes drip pot for catching sauces or fat
- 4 Quick electronic ignition



| Dimensions       | 45.5 x 56 x 26 cm  |
|------------------|--------------------|
| Dimensions       | 40.0 X 00 X 20 011 |
| Number of people | 6                  |
| Cooking surface  | 52 x 34 cm         |
| Griddle material | enamelled steel    |
| Main burners     | 2 x 2,5 kW         |





Ũ barbe

## ALEXIA



|                      | ALEXIA 5011<br>BC-ELE-4000  | ALEXIA 5111<br>BC-ELE-4001  |
|----------------------|-----------------------------|-----------------------------|
| Dimensions L x W x H | 59 x 49 x 97 cm