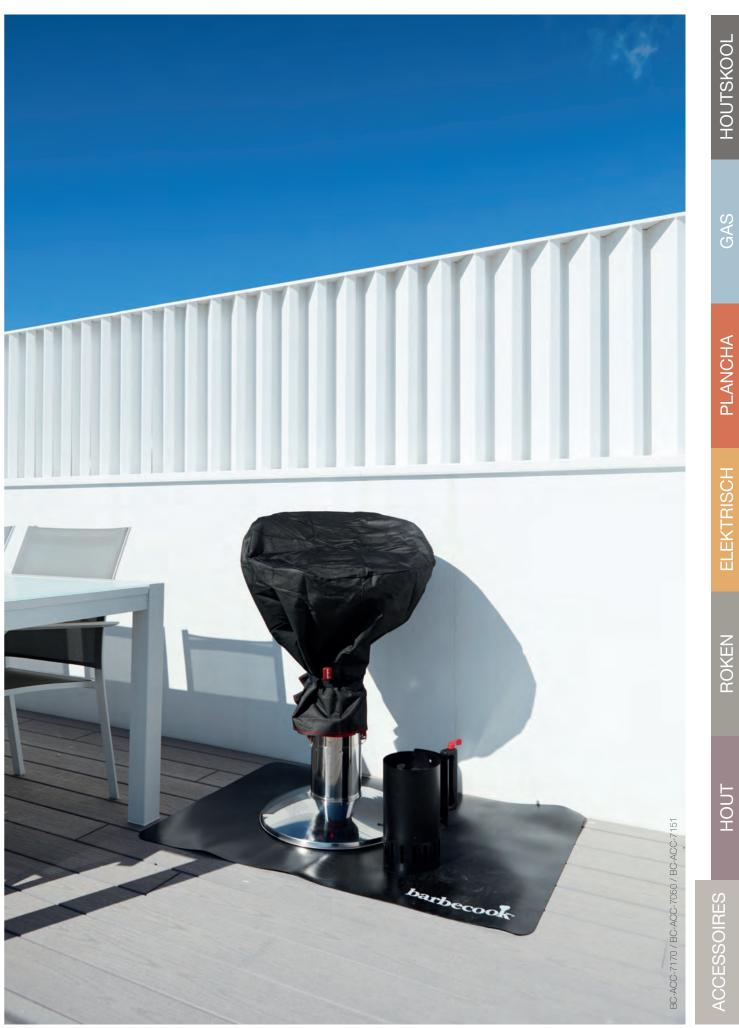

## COMPLETE YOUR LOEWY BARBECUE WITH THESE ACCESSORIES

parent

BC-ACC-7170 premium cover

BC-ACC-7179 standard cover trans-

BC-ACC-7050 rubber floor mat

BC-ACC-7216 grill cleaner

BC-ACC-7051 Olivia premium brush