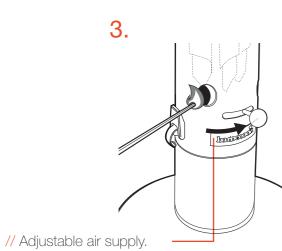

#### // Features

• Intense or gentle grilling with the height-adjustable grill with 3 levels • Adjustable air supply for perfect control of the fire • Windshield included • Stainless steel grid

1 Has a QuickStart<sup>®</sup> system

#### // Advantages

1 Intense or gentle grilling with the height-adjustable grill

- 2 Adjustable air supply for perfect control of the fire
- 3 Has a Quickstart<sup>®</sup> system
- 4 With wheel and handle