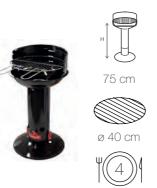

## LOEWY

H

55 x 33 cm

#### // Features

• Intense or gentle grilling with the height-adjustable grill with 3 levels • Adjustable air supply for perfect control of the fire • Windshield included • Stainless steel grid

1 Has a QuickStart<sup>®</sup> system

EXPLORE MORE

chicken wing rack

BC-ACC-7013 pizza plate Ø 36cm

rack

BC-ACC-7167 meat and spare rib poultry roaster

BC-ACC-7017

kebab rack

|                                            | LOEWY 40<br>BC-CHA-1006 | LOEWY 45<br>BC-CHA-1007 | LOEWY 50<br>BC-CHA-1008 | LOEWY 50 SST<br>BC-CHA-1005 | LOEWY 55<br>BC-CHA-1009 | LOEWY 55 SST<br>BC-CHA-1004 |
|--------------------------------------------|-------------------------|-------------------------|-------------------------|-----------------------------|-------------------------|-----------------------------|
| Height                                     | 75 cm                   | 97 cm                   | 99 cm                   | 99 cm                       | 101 cm                  | 101 cm                      |
| Adjustable grill                           | ✓<br>3 positions        | ✓<br>3 positions        | ✓<br>3 positions        | ✓<br>3 positions            | ✓<br>3 positions        | ✓<br>3 positions            |
| Positions                                  | 64-68-72 cm             | 84-87-91 cm             | 86-90-94 cm             | 86-90-94 cm                 | 88-92-96 cm             | 88-92-96 cm                 |
| Grilling surface                           | Ø 40 cm                 | Ø 43 cm                 | Ø 47.5 cm               | Ø 47.5 cm                   | 55 x 33 cm              | 55 x 33 cm                  |
| Number of people                           | 4                       | 6                       | 10                      | 10                          | 10                      | 10                          |
| Grill material                             | stainless steel         | stainless steel         | stainless steel         | stainless steel             | stainless steel         | stainless steel             |
| Bowl + tube<br>+ pedestal<br>+ windshield  | enamelled<br>steel      | enamelled<br>steel      | enamelled<br>steel      | stainless steel             | enamelled<br>steel      | stainless steel             |
| Adjustable<br>air supply                   | <ul> <li>✓</li> </ul>   | 1                       | <i>✓</i>                | 1                           | 1                       | <ul> <li>✓</li> </ul>       |
| QuickStart <sup>®</sup><br>lighting system | 1                       | 1                       | ✓                       | 1                           | <i>√</i>                | ✓                           |
| QuickStop<br>system<br>(water reservoir)   | -                       | 1                       | 1                       | 1                           | 1                       | <i>✓</i>                    |

## CHARCOAL LOEWY

| Ref no.     | Item         | SP | Pallet | Indivi  |
|-------------|--------------|----|--------|---------|
| BC-CHA-1006 | LOEWY 40     | 1  | 32     |         |
| I           |              |    |        | 5 40026 |
| BC-CHA-1007 | LOEWY 45     | 1  | 16     |         |
| Ĩ           |              |    |        | 5 40020 |
| BC-CHA-1008 | LOEWY 50     | 1  | 16     |         |
| 1           |              |    |        | 5 40020 |
| BC-CHA-1005 | LOEWY 50 SST | 1  | 16     |         |
| Ţ           |              |    |        | 5 40026 |
| BC-CHA-1009 | LOEWY 55     | 1  | 16     |         |
| 1           |              |    |        | 5 40026 |
| BC-CHA-1004 | LOEWY 55 SST | 1  | 16     |         |
|             |              |    |        | 5 40026 |