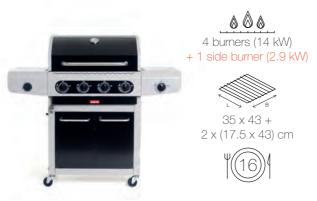

#### SPRING 3212

- 1 fixed side table
- 2 Side burner included
- 3 Can be combined with the rotisserie set
- 4 Cart with door + storage space

**PLANCHA** 

### GAS SPRING

| Ref no.     | Item        | SP | Pallet | Individ |
|-------------|-------------|----|--------|---------|
| BC-GAS-2009 | SPRING 2002 | 1  | 3      |         |
|             |             |    |        | 5 40026 |
| BC-GAS-2000 | SPRING 3002 | 1  | 4      |         |
|             |             |    |        | 5 40026 |
| BC-GAS-2002 | SPRING 3112 | 1  | 4      |         |
|             |             |    |        | 5 40026 |
| BC-GAS-2003 | SPRING 3212 | 1  | 4      |         |
|             |             |    |        | 5 40026 |