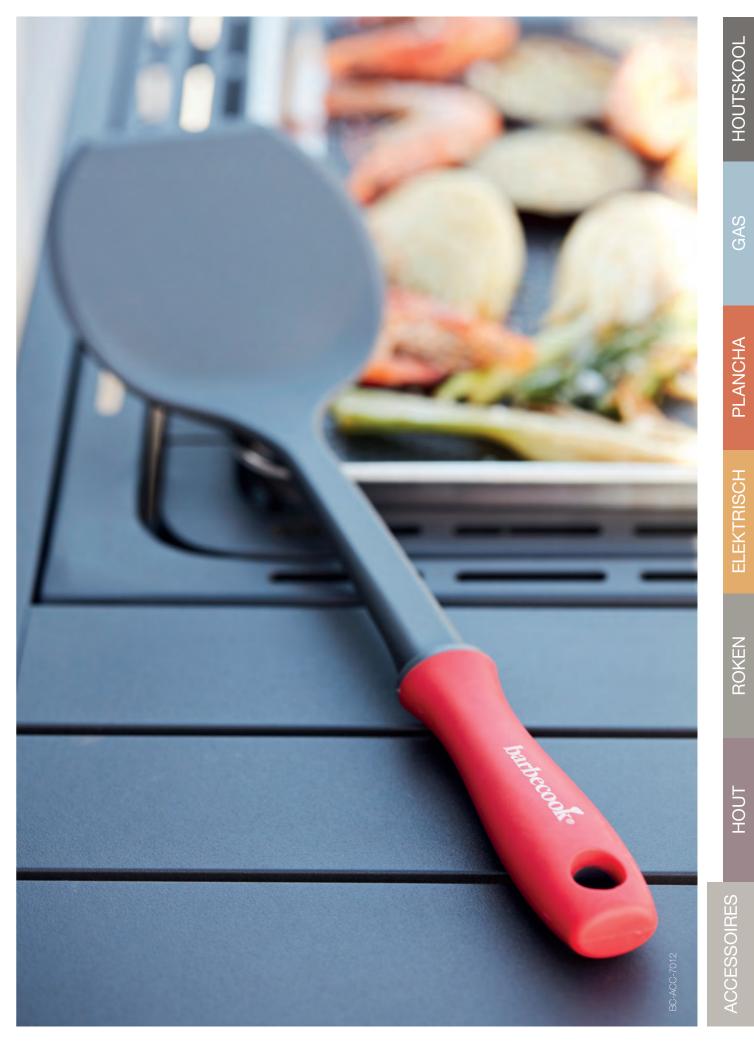

EXPLORE MORE

chicken wing rack

BC-ACC-7013 pizza plate Ø 36cm

rack

BC-ACC-7167 meat and spare rib poultry roaster

BC-ACC-7017

kebab rack

|                                            | LOEWY 40<br>BC-CHA-1006 | LOEWY 45<br>BC-CHA-1007 | LOEWY 50<br>BC-CHA-1008 | LOEWY 50 SST<br>BC-CHA-1005 | LOEWY 55<br>BC-CHA-1009 | LOEWY 55 SST<br>BC-CHA-1004 |
|--------------------------------------------|-------------------------|-------------------------|-------------------------|-----------------------------|-------------------------|-----------------------------|
| Height                                     | 75 cm                   | 97 cm                   | 99 cm                   | 99 cm                       | 101 cm                  | 101 cm                      |
| Adjustable grill                           | ✓<br>3 positions        | ✓<br>3 positions        | ✓<br>3 positions        | ✓<br>3 positions            | ✓<br>3 positions        | ✓<br>3 positions            |
| Positions                                  | 64-68-72 cm             | 84-87-91 cm             | 86-90-94 cm             | 86-90-94 cm                 | 88-92-96 cm             | 88-92-96 cm                 |
| Grilling surface                           | Ø 40 cm                 | Ø 43 cm                 | Ø 47.5 cm               | Ø 47.5 cm                   | 55 x 33 cm              | 55 x 33 cm                  |
| Number of people                           | 4                       | 6                       | 10                      | 10                          | 10                      | 10                          |
| Grill material                             | stainless steel         | stainless steel         | stainless steel         | stainless steel             | stainless steel         | stainless steel             |
| Bowl + tube<br>+ pedestal<br>+ windshield  | enamelled<br>steel      | enamelled<br>steel      | enamelled<br>steel      | stainless steel             | enamelled<br>steel      | stainless steel             |
| Adjustable<br>air supply                   | <ul> <li>✓</li> </ul>   | 1                       | <i>✓</i>                | 1                           | 1                       | <ul> <li>✓</li> </ul>       |
| QuickStart <sup>®</sup><br>lighting system | 1                       | 1                       | ✓                       | 1                           | <i>√</i>                | ✓                           |
| QuickStop<br>system<br>(water reservoir)   | -                       | 1                       | 1                       | 1                           | 1                       | <i>✓</i>                    |

## COMPLETE YOUR LOEWY BARBECUE WITH THESE ACCESSORIES

parent

BC-ACC-7170 premium cover

BC-ACC-7179 standard cover trans-

BC-ACC-7050 rubber floor mat

BC-ACC-7216 grill cleaner

BC-ACC-7051 Olivia premium brush