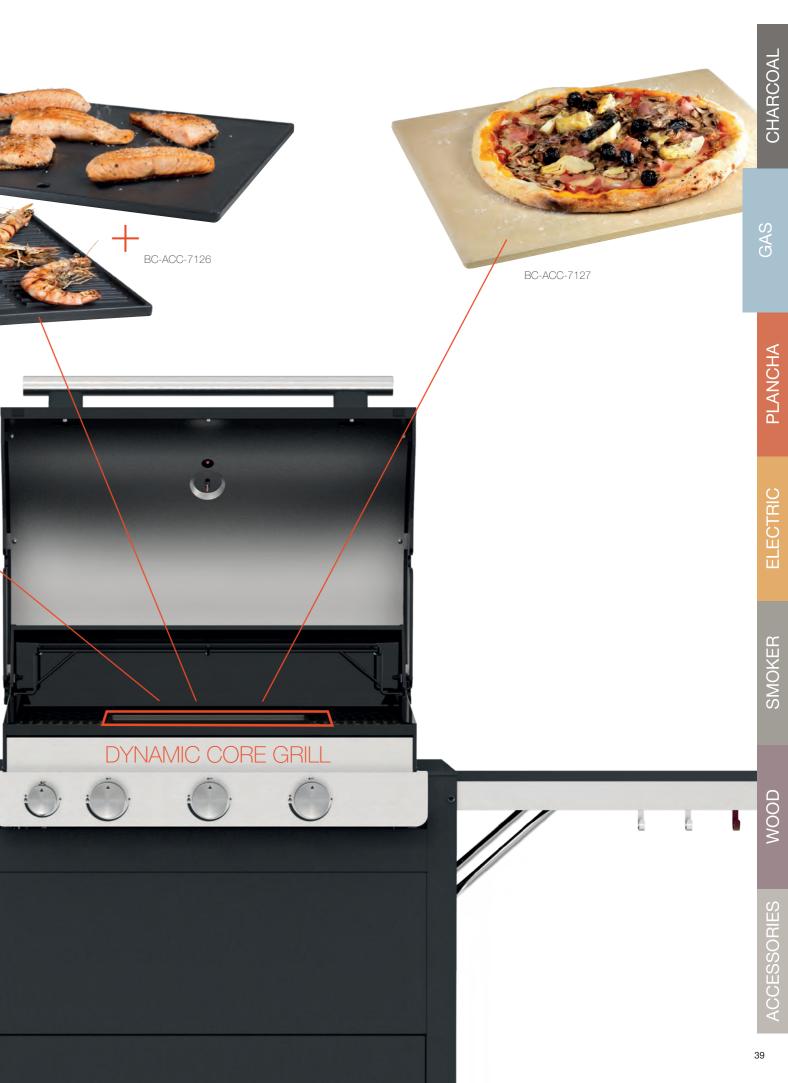

6 |
| BC-GAS-2037 | STELLA 3221 | 1  | 2      |         |
| -           |             |    |        | 5 40026 |
| BC-GAS-2038 | STELLA 4311 | 1  | 3      |         |
|             | 1           |    |        | 5 40026 |



PLANCHA

ELECTRIC

SMOKER

MOOD

ACCESSORIES

## DYNAMIC CORE GRILL PUSH YOUR LIMITS

The gas barbecues Siesta and Stella feature a Dynamic Core Grill: the barbecue's central and hottest space, designed in such a way that allows you to easily remove the grill. This means you can push your limits and that of your gas barbecue by replacing the grill with accessories such as a pizza stone, a griddle or the Dynamic Core Grill tray. These will give you even more possibilities and you will grow into a genuine Barbecue virtuoso!

> Add a smoky flavour to your food BC-SMO-5019









Several flavours available BC-SMO-5003 BC-SMO-5005



## ERN OKING

barbeco

## VICTOR



A gas regulator is not supplied with the plancha. This varies per country.







|    |                                  | BO-FLA-3009                      |
|----|----------------------------------|----------------------------------|
|    | 46 x 38 x 16 cm                  | 76 x 57 x 40 cm                  |
| le | 8                                | 8                                |
|    | 43 x 35 cm                       | 43 x 35 cm                       |
|    | Thermicore plancha<br>43 x 35 cm | Thermicore plancha<br>43 x 35 cm |
|    | 2                                | 2                                |
|    | 2 x 1.3 kW                       | 2 x 1.3 kW                       |

Pla