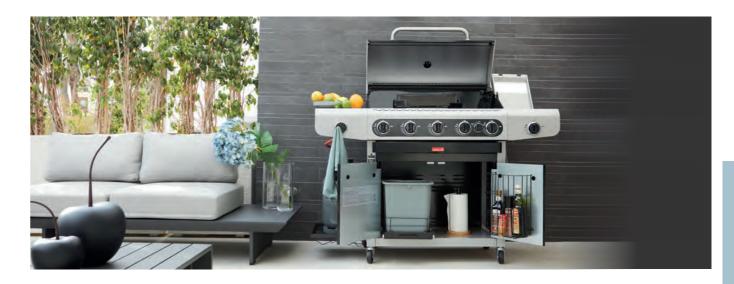

#### SIESTA 412

- 1 Easy to move around due to the wheels
- 2 Drip trays included (dishwasher safe)
- 3 Car with doors with storage space and external gas cylinder holder

#### SIESTA 612

- 1 Easy to move around due to the wheels
- 2 Drip trays included (dishwasher safe)
- 3 Car with doors with storage space and external gas cylinder holder
- 4 Dynamic Core plancha tray included
- 5 With spit burner (3.8 kW)
- 6 Integrated waste bin and bottle rack