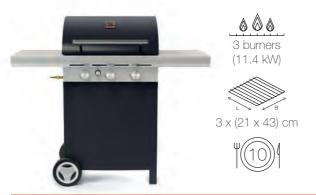

## **SPRING**

// Features

- Enamelled cast-iron grills
- Easy and safe electronic ignition (excl 1 AA. battery)
- Enamelled lid with thermometer

000

2 burners

(7.6 kW)

A gas regulator is not supplied with the gas barbecues. This varies per country.

- Keep food warm on the special rack
- Easy to move around due to the large wheels
- Drip pot included (dishwasher safe)

#### SPRING 2002

1 2 folding side tables with 3 accessory hooks