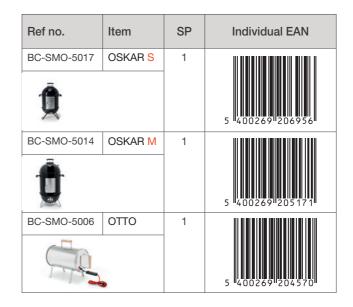

|

## **3 in 1** smoker barbecue fire basket

CHARCOAL

**PLANCHA** 

ELECTRIC



ø 44 cm







M 2 cm n ated

steel

SMOKER

WOOD

ACCESSORIES

## ΟΤΤΟ



Have you ever smoked? There's nothing stopping you trying it out. With the Otto electric smoker, you can do it from now on, as easy as 1, 2, 3. Place a handful of soaked smoke chips in the drawer, plug it in, and let the fun begin. It lets you easily prepare salmon in less than 40 minutes. Soon nothing else will do. We promise!







## **OSKAR & OTTO**

#### SMOKER



To COLD SMOKE, place the Barbecook spiral cold smoke generator in a Barbecook smoker. Fill the coil with smoke chips and let it smoulder with a tea light. The smoking process takes from four to seven hours. Note: cold smoking does not cook the food. It will keep a little longer and get a delicious smoky flavour.

Are you a man who's in the moment? Then HOT SMOKING might be more your thing. Because of the higher temperature your smoking time will be shorter and food will be done faster. Hot smoking requires a smoker, some charcoal starter and some smoke chips.

#### SMOKING ACCESSORIES







BC-SMO-5008 smoke dust alder BC-SMO-5003 BC-SMO-5005 smoke dust olive smoke dust lemo

smoke dust lemon





BC-SMO-5011BC-SMO-5000smoking board cedarsmoker chips apple

BC-ACC-7151 charcoal starter