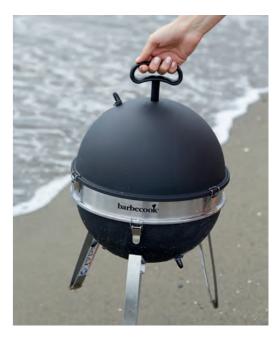

## BILLY

CHARCOAL BILLY

#### // Features

1 Very portable 2 Lid with handle 3 Adjustable air supply 4 Shock-resistant finish

|                      | BILLY<br>BC-CHA-1000 |
|----------------------|----------------------|
| Dimensions L x W x H | 32 x 32 x 57 cm      |
| Height               | 57 cm                |
| Grilling surface     | Ø 29.7 cm            |
| Adjustable grill     | 2 positions          |
| Number of people     | 4                    |
| Grill material       | chrome-plated steel  |
| Bowl                 | painted steel        |
| Handle               | ✓                    |