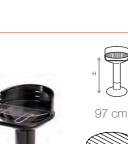

EXPLORE MORE

chicken wing rack

BC-ACC-7013 pizza plate Ø 36cm

rack

BC-ACC-7167 meat and spare rib poultry roaster

BC-ACC-7017

kebab rack

|                                            | LOEWY 40<br>BC-CHA-1006 | LOEWY 45<br>BC-CHA-1007 | LOEWY 50<br>BC-CHA-1008 | LOEWY 50 SST<br>BC-CHA-1005 | LOEWY 55<br>BC-CHA-1009 | LOEWY 55 SST<br>BC-CHA-1004 |
|--------------------------------------------|-------------------------|-------------------------|-------------------------|-----------------------------|-------------------------|-----------------------------|
| Height                                     | 75 cm                   | 97 cm                   | 99 cm                   | 99 cm                       | 101 cm                  | 101 cm                      |
| Adjustable grill                           | ✓<br>3 positions        | ✓<br>3 positions        | ✓<br>3 positions        | ✓<br>3 positions            | ✓<br>3 positions        | ✓<br>3 positions            |
| Positions                                  | 64-68-72 cm             | 84-87-91 cm             | 86-90-94 cm             | 86-90-94 cm                 | 88-92-96 cm             | 88-92-96 cm                 |
| Grilling surface                           | Ø 40 cm                 | Ø 43 cm                 | Ø 47.5 cm               | Ø 47.5 cm                   | 55 x 33 cm              | 55 x 33 cm                  |
| Number of people                           | 4                       | 6                       | 10                      | 10                          | 10                      | 10                          |
| Grill material                             | stainless steel         | stainless steel         | stainless steel         | stainless steel             | stainless steel         | stainless steel             |
| Bowl + tube<br>+ pedestal<br>+ windshield  | enamelled<br>steel      | enamelled<br>steel      | enamelled<br>steel      | stainless steel             | enamelled<br>steel      | stainless steel             |
| Adjustable<br>air supply                   | <ul> <li>✓</li> </ul>   | 1                       | <i>✓</i>                | 1                           | 1                       | <ul> <li>✓</li> </ul>       |
| QuickStart <sup>®</sup><br>lighting system | 1                       | 1                       | ✓                       | 1                           | <i>√</i>                | ✓                           |
| QuickStop<br>system<br>(water reservoir)   | -                       | 1                       | 1                       | 1                           | 1                       | <i>✓</i>                    |