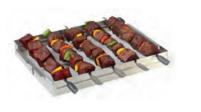

EXPLORE MORE

chicken wing rack

BC-ACC-7013 pizza plate Ø 36cm

rack

BC-ACC-7167 meat and spare rib poultry roaster

BC-ACC-7017

kebab rack

|                                            | LOEWY 40<br>BC-CHA-1006 | LOEWY 45<br>BC-CHA-1007 | LOEWY 50<br>BC-CHA-1008 | LOEWY 50 SST<br>BC-CHA-1005 | LOEWY 55<br>BC-CHA-1009 | LOEWY 55 SST<br>BC-CHA-1004 |
|--------------------------------------------|-------------------------|-------------------------|-------------------------|-----------------------------|-------------------------|-----------------------------|
| Height                                     | 75 cm                   | 97 cm                   | 99 cm                   | 99 cm                       | 101 cm                  | 101 cm                      |
| Adjustable grill                           | ✓<br>3 positions        | ✓<br>3 positions        | ✓<br>3 positions        | ✓<br>3 positions            | ✓<br>3 positions        | ✓<br>3 positions            |
| Positions                                  | 64-68-72 cm             | 84-87-91 cm             | 86-90-94 cm             | 86-90-94 cm                 | 88-92-96 cm             | 88-92-96 cm                 |
| Grilling surface                           | Ø 40 cm                 | Ø 43 cm                 | Ø 47.5 cm               | Ø 47.5 cm                   | 55 x 33 cm              | 55 x 33 cm                  |
| Number of people                           | 4                       | 6                       | 10                      | 10                          | 10                      | 10                          |
| Grill material                             | stainless steel         | stainless steel         | stainless steel         | stainless steel             | stainless steel         | stainless steel             |
| Bowl + tube<br>+ pedestal<br>+ windshield  | enamelled<br>steel      | enamelled<br>steel      | enamelled<br>steel      | stainless steel             | enamelled<br>steel      | stainless steel             |
| Adjustable<br>air supply                   | <ul> <li>✓</li> </ul>   | 1                       | <i>✓</i>                | 1                           | 1                       | <ul> <li>✓</li> </ul>       |
| QuickStart <sup>®</sup><br>lighting system | 1                       | 1                       | ✓                       | 1                           | <i>√</i>                | ✓                           |
| QuickStop<br>system<br>(water reservoir)   | -                       | 1                       | 1                       | 1                           | 1                       | <i>✓</i>                    |