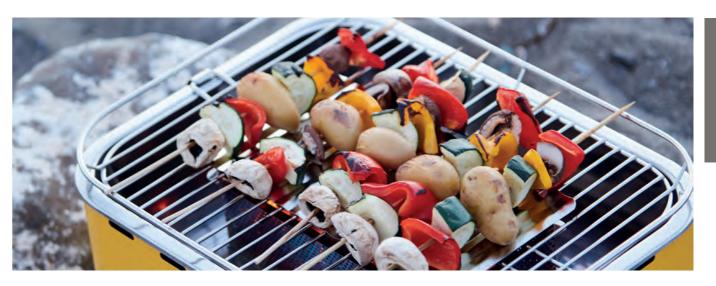

|
|----------------------|----------------------------|
| Dimensions L x W x H | 44 x 33 x 21 cm            |
| Number of people     | 6                          |
| Grill material       | stainless steel            |
| Grilling surface     | 38.5 x 28.5 cm             |
| Bowl                 | stainless steel            |
| Ventilator           | ✓ (excl. 4 x AA batteries) |
| Carry bag            | ✓                          |



barbecook

7777 barbecook

**CARLO CHILI PEPPER** BC-CHA-1019

2 Ventilator for constant and adjustable flame (excl. 4 x AA batteries)

4 All components are dishwasher safe (except bowl with ventilator)



GAS

## CARLO

#### COMPLETE YOUR CARLO BARBECUE WITH THESE ACCESSORIES



Army Style medium barbecue fork









BC-ACC-7113 bag of 72 lighter cubes





CHARCOAL CARLO

| Ref no.     | Item                        | SP | Individual EAN  |
|-------------|-----------------------------|----|-----------------|
| BC-CHA-1015 | CARLO<br>URBAN GREY         | 1  |                 |
| #}          |                             |    | 5 400269 209278 |
| BC-CHA-1016 | CARLO<br>SUNSHINE<br>YELLOW | 1  |                 |
|             |                             |    | 5 400269 204563 |
| BC-CHA-1017 | CARLO<br>SKY BLUE           | 1  |                 |
| -           |                             |    | 5 400269 210915 |
| BC-CHA-1018 | CARLO<br>ARMY GREEN         | 1  |                 |
| ÷           |                             |    | 5 400269 210922 |
| BC-CHA-1019 | CARLO<br>CHILI PEPPER       | 1  |                 |
| <b>F</b>    |